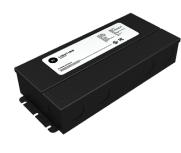

# **BL LED Driver DALI J5 96W**

Dimming LED Driver (DALI) 96W, Constant Voltage, 24VDC

Featuring DALI-2 dimming, the BL LED Driver DALI J5 are UL Listed, Class 2, and have a universal 100-277VAC input voltage. Available in 3 different sizes, 30W, 60W and 96W, these constant voltage LED Drivers are enclosed in a low profile housing with integrated wiring compartments, making installation easy.

### **Product Detail**

| Electrical | Input Voltage         | 100-277VAC                     |
|------------|-----------------------|--------------------------------|
|            | Input Frequency       | 47-63 Hz                       |
|            | Max Input Current     | 1.5A                           |
|            | Output Voltage        | 24VDC, Constant Voltage        |
|            | Power                 | 96W                            |
|            | Min. Power Draw       | lW                             |
|            | Dimming               | DALI                           |
|            | Min. Dimming Level    | 0%                             |
|            | Max. Output Current   | 4A                             |
|            | Connections           | 18 AWG, Copper Conductors      |
|            | Power Factor          | 0.95 - 0.99                    |
|            | Ambient Temperature   | -40°F to 122°F (-40°C to 50°C) |
|            | Max. Case Temperature | 131°F (55°C)                   |
|            | Circuit               | Class 2                        |
| Mechanical | Housing Construction  | Anodized Aluminum              |
|            | Weight                | 2.9lb (1.31kg)                 |
|            | Environmental         | IP65                           |
|            | THD                   | <15%                           |