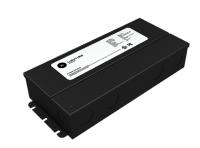

# **BL LED Driver DALI J5 60W**

Dimming LED Driver (DALI) 60W, Constant Voltage, 24VDC

Featuring DALI-2 dimming, the BL LED Driver DALI J5 are UL Listed, Class 2, and have a universal 100-277VAC input voltage. Available in 3 different sizes, 30W, 60W and 96W, these constant voltage LED Drivers are enclosed in a low profile housing with integrated wiring compartments, making installation easy.

# Electrical

Mechanical

| Input Voltage         | 100-277VAC                     |
|-----------------------|--------------------------------|
| Input Frequency       | 47-63 Hz                       |
| Max Input Current     | 0.9A                           |
| Output Voltage        | 24VDC, Constant Voltage        |
| Power                 | 60W                            |
| Min. Power Draw       | 1W                             |
| Dimming               | DALI                           |
| Min. Dimming Level    | 0%                             |
| Max. Output Current   | 2.5A                           |
| Connections           | 18 AWG, Copper Conductors      |
| Power Factor          | 0.95 - 0.99                    |
| Ambient Temperature   | -40°F to 122°F (-40°C to 50°C) |
| Max. Case Temperature | 131°F (55°C)                   |
| Circuit               | Class 2                        |
| Housing Construction  | Anodized Aluminum              |
| Weight                | 2.4lb (1.08kg)                 |
| Environmental         | IP65                           |
| THD                   | <15%                           |
|                       |                                |