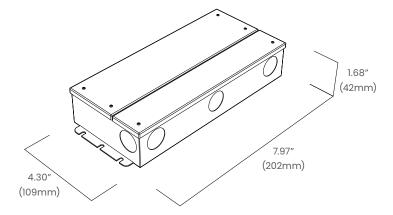

|
| Min. Dimming Level    | 0%                             |
| Max. Output Current   | 2.5A                           |
| Connections           | 18 AWG, Copper Conductors      |
| Power Factor          | 0.95 - 0.99                    |
| Ambient Temperature   | -40°F to 122°F (-40°C to 50°C) |
| Max. Case Temperature | 131°F (55°C)                   |
| Circuit               | Class 2                        |
| Housing Construction  | Anodized Aluminum              |
| Weight                | 2.4lb (1.08kg)                 |
| Environmental         | IP65                           |
| THD                   | <15%                           |
|                       |                                |

#### Ordering

#### **Product Code**

BL LED DRIVER-DALI-J5-60W

## **Dimensions**