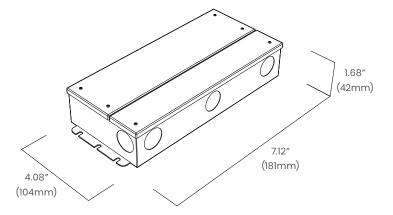

|
| Dimming               | DALI                           |
| Min. Dimming Level    | 0%                             |
| Max. Output Current   | 1.25A                          |
| Connections           | 18 AWG, Copper Conductors      |
| Power Factor          | 0.95 - 0.99                    |
| Ambient Temperature   | -40°F to 122°F (-40°C to 50°C) |
| Max. Case Temperature | 131°F (55°C)                   |
| Circuit               | Class 2                        |
| Housing Construction  | Anodized Aluminum              |
| Weight                | 2.11b (0.95kg)                 |
| Environmental         | IP65                           |
| THD                   | <15%                           |

## Ordering

#### **Product Code**

BL LED DRIVER-DALI-J5-30W

### **Dimensions**