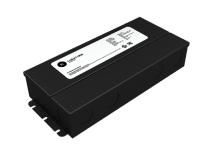

# **BL LED Driver DALI J5 30W**

Dimming LED Driver (DALI) 30W, Constant Voltage, 24VDC

Featuring DALI-2 dimming, the BL LED Driver DALI J5 are UL Listed, Class 2, and have a universal 100-277VAC input voltage. Available in 3 different sizes, 30W, 60W and 96W, these constant voltage LED Drivers are enclosed in a low profile housing with integrated wiring compartments, making installation easy.

# Electrical

Mechanical

| Input Voltage         | 100-277VAC                     |
|-----------------------|--------------------------------|
| Input Frequency       | 47-63 Hz                       |
| Max Input Current     | 0.5A                           |
| Output Voltage        | 24VDC, Constant Voltage        |
| Power                 | 30W                            |
| Min. Power Draw       | 1W                             |
| Dimming               | DALI                           |
| Min. Dimming Level    | 0%                             |
| Max. Output Current   | 1.25A                          |
| Connections           | 18 AWG, Copper Conductors      |
| Power Factor          | 0.95 - 0.99                    |
| Ambient Temperature   | -40°F to 122°F (-40°C to 50°C) |
| Max. Case Temperature | 131°F (55°C)                   |
| Circuit               | Class 2                        |
| Housing Construction  | Anodized Aluminum              |
| Weight                | 2.11b (0.95kg)                 |
| Environmental         | IP65                           |
| THD                   | <15%                           |