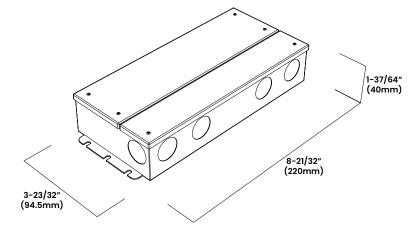

| Connections           | 16 AWG, Copper Conductors            |
|            | Power Factor          | 0.95 - 0.98                          |
|            | Ambient Temperature   | -40°F to 140°F (-40°C to 60°C)       |
|            | Max. Case Temperature | 158°F (70°C)                         |
|            | Circuit               | Class 2                              |
| Mechanical | Housing Construction  | Anodized Aluminum                    |
|            | Weight                | 2.9lb (1.3kg)                        |
|            | Environmental         | IP65                                 |
|            |                       |                                      |

100-277\/AC

### Ordering

#### **Product Code**

BL LED DRIVER-COMBO-J5-96W

#### **Dimensions**