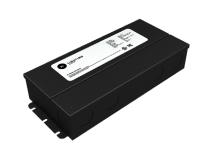

# **BL LED Driver COMBO J5 96W**

Dimming LED Driver (Phase Cut, ELV, MLV, TRIAC and 0-10V) 96W, Constant Voltage, 24VDC

| BL | LIGHTING SINCE 1986 |
|----|---------------------|

The BL LED COMBO J5 is our most versatile LED Driver, compatible with TRIAC, ELV, 0-10V, Phase Cut and MLV dimming protocols, and available in a range of sizes that can power up to 288W over 3x96W output channels. These Class 2, UL approved, constant voltage LED drivers have a universal 100-277VAC input voltage and are enclosed in a low profile housing with integrated wiring compartments, making installation easy.

## **Electrical**

Input Voltago

| Electrical | Input Voltage         | 100-27/VAC                           |
|------------|-----------------------|--------------------------------------|
|            | Input Frequency       | 47-63 Hz                             |
|            | Max Input Current     | 1.3A                                 |
|            | Output Voltage        | 24VDC, Constant Voltage              |
|            | Power                 | 96W                                  |
|            | Min. Power Draw       | 10W                                  |
|            | Dimming               | TRIAC, ELV, MLV, Phase Cut and 0-10V |
|            | Min. Dimming Level    | 0%                                   |
|            | Max. Output Current   | 4.0A                                 |
|            | Connections           | 16 AWG, Copper Conductors            |
|            | Power Factor          | 0.95 - 0.98                          |
|            | Ambient Temperature   | -40°F to 140°F (-40°C to 60°C)       |
|            | Max. Case Temperature | 158°F (70°C)                         |
|            | Circuit               | Class 2                              |
| Mechanical | Housing Construction  | Anodized Aluminum                    |
|            | Weight                | 2.9lb (1.3kg)                        |
|            | Environmental         | IP65                                 |
|            |                       |                                      |