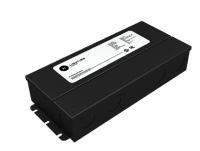

# **BL LED Driver COMBO J5 60W**

Dimming LED Driver (Phase Cut, ELV, MLV, TRIAC and 0-10V) 60W, Constant Voltage, 24VDC

| BL | LIGHTING SINCE 1986 |
|----|---------------------|

The BL LED COMBO J5 is our most versatile LED Driver, compatible with TRIAC, ELV, 0-10V, Phase Cut and MLV dimming protocols, and available in a range of sizes that can power up to 288W over 3x96W output channels. These Class 2, UL approved, constant voltage LED drivers have a universal 100-277VAC input voltage and are enclosed in a low profile housing with integrated wiring compartments, making installation easy.

# **Electrical**

| Electrical | Input Voltage         | 100-277VAC                           |
|------------|-----------------------|--------------------------------------|
|            | Input Frequency       | 47-63 Hz                             |
|            | Max Input Current     | 0.9A                                 |
|            | Output Voltage        | 24VDC, Constant Voltage              |
|            | Power                 | 60W                                  |
|            | Min. Power Draw       | 6W                                   |
|            | Dimming               | TRIAC, ELV, MLV, Phase Cut and 0-10V |
|            | Min. Dimming Level    | 0%                                   |
|            | Max. Output Current   | 2.5A                                 |
|            | Connections           | 18 AWG, Copper Conductors            |
|            | Power Factor          | 0.95 - 0.98                          |
|            | Ambient Temperature   | -40°F to 140°F (-40°C to 60°C)       |
|            | Max. Case Temperature | 149°F (65°C)                         |
|            | Circuit               | Class 2                              |
| Mechanical | Housing Construction  | Anodized Aluminum                    |
|            | Weight                | 2.4lb (1.1kg)                        |
|            | Environmental         | IP65                                 |
|            |                       |                                      |