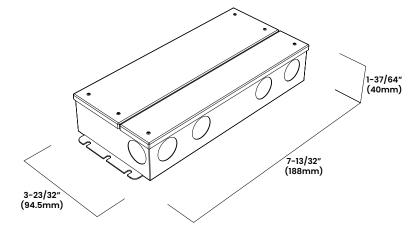

|
|            | Connections           | 18 AWG, Copper Conductors            |
|            | Power Factor          | 0.95 - 0.98                          |
|            | Ambient Temperature   | -40°F to 140°F (-40°C to 60°C)       |
|            | Max. Case Temperature | 149°F (65°C)                         |
|            | Circuit               | Class 2                              |
| Mechanical | Housing Construction  | Anodized Aluminum                    |
|            | Weight                | 2.4lb (1.1kg)                        |
|            | Environmental         | IP65                                 |
|            |                       |                                      |

## Ordering

#### **Product Code**

BL LED DRIVER-COMBO-J5-60W

### **Dimensions**