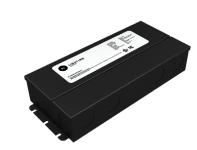

# **BL LED Driver COMBO J5 30W**

Dimming LED Driver (Phase Cut, ELV, MLV, TRIAC and 0-10V) 30W, Constant Voltage, 24VDC

| BL | LIGHTING SINCE 1986 |
|----|---------------------|

The BL LED COMBO J5 is our most versatile LED Driver, compatible with TRIAC, ELV, 0-10V, Phase Cut and MLV dimming protocols, and available in a range of sizes that can power up to 288W over 3x96W output channels. These Class 2, UL approved, constant voltage LED drivers have a universal 100-277VAC input voltage and are enclosed in a low profile housing with integrated wiring compartments, making installation easy.

## Electrical

| Electrical | Input Voltage         | 100-277VAC                           |
|------------|-----------------------|--------------------------------------|
|            | Input Frequency       | 47-63 Hz                             |
|            | Max Input Current     | 0.5A                                 |
|            | Output Voltage        | 24VDC, Constant Voltage              |
|            | Power                 | 30W                                  |
|            | Min. Power Draw       | 3W                                   |
|            | Dimming               | TRIAC, ELV, MLV, Phase Cut and 0-10V |
|            | Min. Dimming Level    | 0%                                   |
|            | Max. Output Current   | 1.25A                                |
|            | Connections           | 18 AWG, Copper Conductors            |
|            | Power Factor          | 0.95 - 0.99                          |
|            | Ambient Temperature   | -40°F to 140°F (-40°C to 60°C)       |
|            | Max. Case Temperature | 140°F (60°C)                         |
|            | Circuit               | Class 2                              |
| Mechanical | Housing Construction  | Anodized Aluminum                    |
|            | Weight                | 2.11b (0.95kg)                       |
|            | Environmental         | IP65                                 |
|            |                       |                                      |