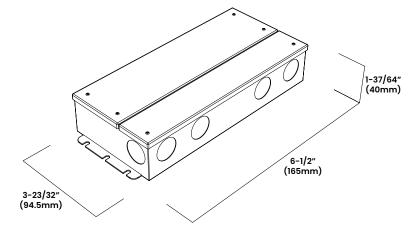

|
|            | Connections           | 18 AWG, Copper Conductors            |
|            | Power Factor          | 0.95 - 0.99                          |
|            | Ambient Temperature   | -40°F to 140°F (-40°C to 60°C)       |
|            | Max. Case Temperature | 140°F (60°C)                         |
|            | Circuit               | Class 2                              |
| Mechanical | Housing Construction  | Anodized Aluminum                    |
|            | Weight                | 2.11b (0.95kg)                       |
|            | Environmental         | IP65                                 |
|            |                       |                                      |

# Ordering

### **Product Code**

BL LED DRIVER-COMBO-J5-30W

## **Dimensions**