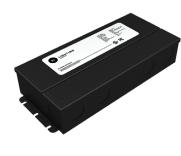

# **BL LED Driver 010V J5 T96W**

Featuring smooth 0-10V dimming, the BL LED Driver 010V J5 are UL Listed, Class 2, and have a universal 100-277VAC input voltage. Available in a range of sizes that can power up to 288W over 3x96W output channels, these constant voltage LED Drivers are enclosed in a low profile housing with integrated wiring compartments, making installation easy.