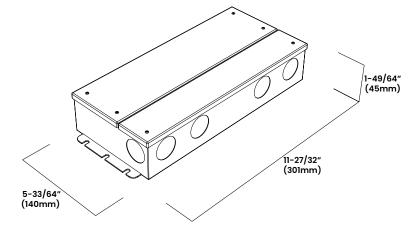

## **Dimensions**

100-277VAC 50-60 Hz

Anodized Aluminum **Housing Construction** Mechanical Weight 5.5lb (2.5kg) IP65 **Environmental** 

Input Voltage

Input Frequency