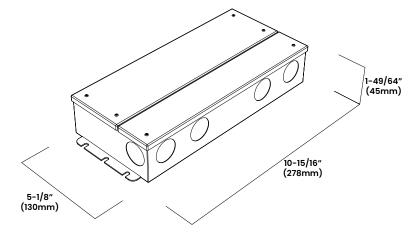

| 0-10V                          |
|            | Min. Dimming Level    | 0%                             |
|            | Max. Output Current   | 2 x 4.0A                       |
|            | Connections           | 16 AWG, Copper Conductors      |
|            | Power Factor          | 0.94 - 0.99                    |
|            | Ambient Temperature   | -40°F to 140°F (-40°C to 60°C) |
|            | Max. Case Temperature | 167°F (75°C)                   |
|            | Circuit               | Class 2                        |
|            | Housing Construction  | Anodized Aluminum              |
| Mechanical | Weight                | 5.1lb (2.3kg)                  |

IP65

100-277VAC

## Ordering

## **Product Code**

BL LED DRIVER-010V-J5-D96W

## Dimensions

Environmental