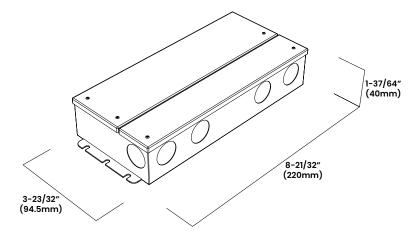

w       | 10W                            |
|            | Dimming               | 0-10V                          |
|            | Min. Dimming Level    | 0%                             |
|            | Max. Output Current   | 4.0A                           |
|            | Connections           | 16 AWG, Copper Conductors      |
|            | Power Factor          | 0.95 - 0.98                    |
|            | Ambient Temperature   | -40°F to 140°F (-40°C to 60°C) |
|            | Max. Case Temperature | 158°F (70°C)                   |
|            | Circuit               | Class 2                        |
|            | Housing Construction  | Anodized Aluminum              |

3.0lb (1.37kg)

IP65

100-277VAC

### Ordering

## Product Code

BL LED DRIVER-010V-J5-96W

### Dimensions