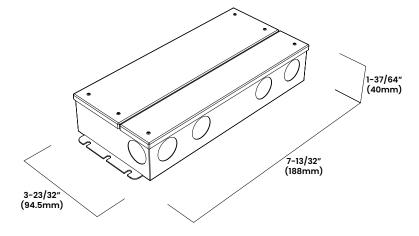

|
|            | Connections           | 16 AWG, Copper Conductors      |
|            | Power Factor          | 0.95 - 0.99                    |
|            | Ambient Temperature   | -40°F to 140°F (-40°C to 60°C) |
|            | Max. Case Temperature | 149°F (65°C)                   |
|            | Circuit               | Class 2                        |
| Mechanical | Housing Construction  | Anodized Aluminum              |
|            | Weight                | 2.4lb (1.1kg)                  |
|            | Environmental         | IP65                           |
|            |                       |                                |

100-277VAC

24VDC, Constant Voltage

47-63 Hz

0.9A

60W

### Ordering

**Product Code** 

BL LED DRIVER-010V-J5-60W

### **Dimensions**