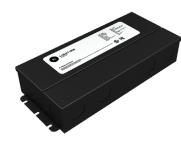

# **BL LED Driver 010V J5 30W 12V**

Dimming LED Driver (0-10V) 30W, Constant Voltage, 12VDC

Featuring smooth 0-10V dimming, the BL LED Driver 010V J5 are UL Listed, Class 2, and have a universal 100-277VAC input voltage. Available in a range of sizes that can power up to 180W over 3x60W output channels, these 12VDC constant voltage LED Drivers are enclosed in a low profile housing with integrated wiring compartments, making installation easy.