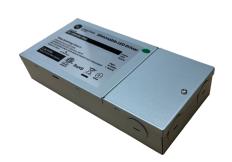

# **BL DRIVER PRO SERIES 60W 12V**

Dimming LED Driver (Phase Cut, MLV and TRIAC) 60W, Constant Voltage, 12VDC

Compatible with Phase Cut, MLV and TRIAC dimming protocols, the BL DRIVER PRO Series are ETL Listed, Class 2 power supplies. Available in a range of configurations, these constant voltage LED Drivers are enclosed in a low profile housing with integrated wiring compartments, making installation easy.

### **Product Detail**

| Electrical | Input Voltage         | 108-132VAC                    |
|------------|-----------------------|-------------------------------|
|            | Max Input Current     | 1A                            |
|            | Output Voltage        | 12VDC, Constant Voltage       |
|            | Power                 | 60W                           |
|            | Min. Power Draw       | 3W                            |
|            | Dimming               | Phase Cut, MLV, TRIAC         |
|            | Max. Output Current   | 5A                            |
|            | Connections           | 18 AWG, Copper Conductors     |
|            | Power Factor          | 0.80                          |
|            | Ambient Temperature   | -4°F to 104°F (-20°C to 40°C) |
|            | Max. Case Temperature | 140°F (60°C)                  |
|            | Circuit               | Class 2                       |
| Mechanical | Housing Construction  | Anodized Aluminum             |
|            | Weight                | 1.1lb (0.5kg)                 |
|            | Environmental         | IP20                          |
|            |                       |                               |