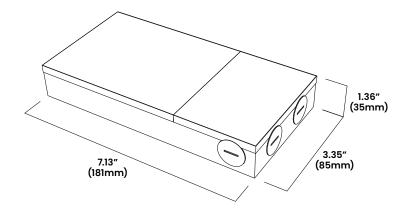

|
|            | Max. Output Current   | 5A                            |
|            | Connections           | 18 AWG, Copper Conductors     |
|            | Power Factor          | 0.80                          |
|            | Ambient Temperature   | -4°F to 104°F (-20°C to 40°C) |
|            | Max. Case Temperature | 140°F (60°C)                  |
|            | Circuit               | Class 2                       |
| Mechanical | Housing Construction  | Anodized Aluminum             |
|            | Weight                | 1.1lb (0.5kg)                 |
|            | Environmental         | IP20                          |
|            |                       |                               |

### Ordering

#### **Product Code**

BL DRIVER PRO Series 60W 12V

## Dimensions