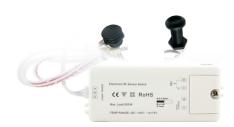

The in-line infrared motion sensor IRHD6 can detect movement up to 2.5" (6cm) distance from the sensor head, which makes it the ideal choice in under cabinet or cabinet door applications where precise hand gestures/motion are required. Its small form factor allows it to be easily installed and concealed in most projects.

## Hand Wave and Door Motion Versions Available

# **Product Detail**

|   | Electrical    | Input Voltage         | 12-24VDC                                   |
|---|---------------|-----------------------|--------------------------------------------|
|   |               | Output Current        | 1 x 8 A                                    |
|   |               | Output Power          | 96W                                        |
| _ | Features      | Detection range       | Up to 2.5" (6cm)                           |
|   |               | Load type             | LED lamps, Electronic ballast              |
|   |               | Wave (WV)             | Hand Wave to Turn On/Off                   |
|   |               | Door (DR)             | Door Motion (Open/On , Closed/Off)         |
|   |               | Applications          | Ideal for Kitchen, Furniture, Mirror, etc. |
|   |               | Sensors               | Up to 4 sensors. Drill hole Ø10mm & Ø17mm  |
|   | Environmental | Operating Temperature | -4°F to 122°F (-20°C to 50°C)              |
|   |               | Ingress Protection    | IP20                                       |
|   |               | Certifications        | UL, FCC,CE, RoHS                           |