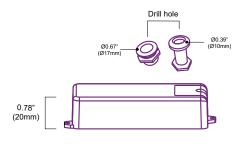

# **Product Detail**

|   | Electrical    | Input Voltage         | 12-24VDC                                   |
|---|---------------|-----------------------|--------------------------------------------|
|   |               | Output Current        | 1 x 8 A                                    |
|   |               | Output Power          | 96W                                        |
| _ | Features      | Detection range       | Up to 2.5" (6cm)                           |
|   |               | Load type             | LED lamps, Electronic ballast              |
|   |               | Wave (WV)             | Hand Wave to Turn On/Off                   |
|   |               | Door (DR)             | Door Motion (Open/On , Closed/Off)         |
|   |               | Applications          | Ideal for Kitchen, Furniture, Mirror, etc. |
|   |               | Sensors               | Up to 4 sensors. Drill hole Ø10mm & Ø17mm  |
|   | Environmental | Operating Temperature | -4°F to 122°F (-20°C to 50°C)              |
|   |               | Ingress Protection    | IP20                                       |
|   |               | Certifications        | UL, FCC,CE, RoHS                           |

# **Dimensions**

**BL LIGHTING** 

ILLUMINATE EVERYTHING

III - 8838 Heather St. Vancouver, BC. Canada. V6P 3S8 P: 1-604-874-4405 E: info@bilighting.com Copyright © BL INNOVATIVE LIGHTING. All Rights Reserved.