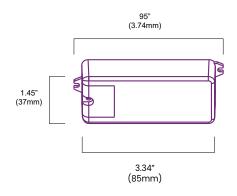

# **Dimensions**

**BL LIGHTING** 

ILLUMINATE EVERYTHING

III - 8838 Heather St. Vancouver, BC. Canada. V6P 3S8 P: 1-604-874-4405 E: info@bilighting.com Copyright © BL INNOVATIVE LIGHTING. All Rights Reserved.