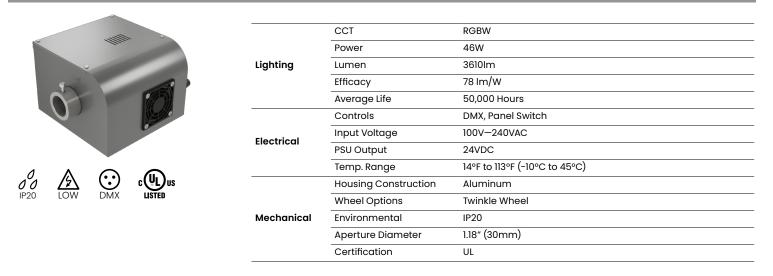

Aries is a high performance, DMX enabled, RGBW LED illuminator, designed to integrate with BL Fiberoptic, to create vibrant, rich, color changing effects. The 46W RGBW LED has 50,000 hour lamp life, and can be ordered with a Twinkle Wheel. Take charge of your color changing, dimming or twinkling effects with DMX control, or optional RF Remote. Perfect for decorative accents, color changing starfield ceilings, and creating fun, activated illuminated displays.

## **Product Detail**