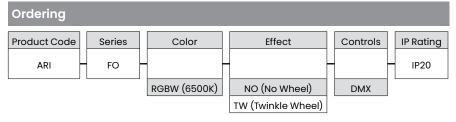

Aries is a high performance, DMX enabled, RGBW LED illuminator, designed to integrate with BL Fiberoptic, to create vibrant, rich, color changing effects. The 46W RGBW LED has 50,000 hour lamp life, and can be ordered with a Twinkle Wheel. Take charge of your color changing, dimming or twinkling effects with DMX control, or optional RF Remote. Perfect for decorative accents, color changing starfield ceilings, and creating fun, activated illuminated displays.