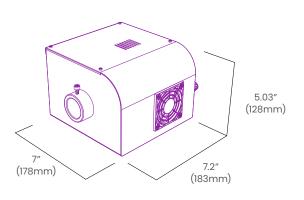

Aries is a high performance, DMX enabled, RGBW LED illuminator, designed to integrate with BL Fiberoptic, to create vibrant, rich, color changing effects. The 46W RGBW LED has 50,000 hour lamp life, and can be ordered with a Twinkle Wheel. Take charge of your color changing, dimming or twinkling effects with DMX control, or optional RF Remote. Perfect for decorative accents, color changing starfield ceilings, and creating fun, activated illuminated displays.

| CLIENT       |  |
|--------------|--|
| PROJECT NAME |  |
| LOCATION     |  |
| DATE         |  |

## **Product Detail**





## Dimensions



## BL LIGHTING

111 - 8838 Heather St. Vancouver, BC. Canada. V6P 3S8 P: 1-604-874-4405 E: info@bllighting.com Copyright © BL INNOVATIVE LIGHTING. All Rights Reserved. Solid State Lighting is sensitive to power fluctuations. Surge protection is highly recommended for all LED lighting products and should be on a dedicated circuit to protect against premature failure. Lack of surge protection may void your warranty. Designed & Assembled in North America.



Specifications subject to change without notice. Please refer to our website at blighting.com for current technical data.