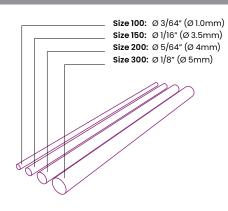

## **Product Detail**

|  | Lighting    | Internal Fiber Diameters | 100 - (3/64" - 1.0 mm)         |
|--|-------------|--------------------------|--------------------------------|
|  |             |                          | 150 - (1/16" - 1.5 mm)         |
|  |             |                          | 200 - (5/64" - 2.0 mm)         |
|  |             |                          | 300 - (1/8″ - 3mm)             |
|  |             | Acceptance Angle         | 45°                            |
|  |             | Output Angle             | 60° Half Angle                 |
|  |             | Attenuation              | 0.2 dB/m (0.06 dB/ft)          |
|  |             | Avg Life                 | 15 Years                       |
|  |             | Spectral Transmission    | 380 - 750 nm Visible Spectrum  |
|  |             | Range Refractive Index   | 1.49                           |
|  |             | Numerical Aperture       | 0.65                           |
|  | Accessories | Mounting                 | BL fiberOPTIC AQ ST FS3850 B1  |
|  |             | Material                 | РММА                           |
|  |             | Cladding                 | HFFR                           |
|  | Mechanical  | Operating Temperature    | -40°F to 158°F (-40°C to 70°C) |
|  |             | Environmental            | IP68                           |
|  |             | Bend Radius              | 8X Diameter Size               |