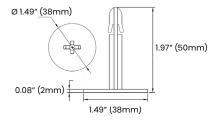

## Part# BL Fiberoptic AQ ST FS3850 B1

Solid State Lighting is sensitive to power fluctuations. Surge protection is highly recommended for all LED lighting products and should be on a dedicated circuit to protect against premature failure. Lack of surge protection may void your warranty.