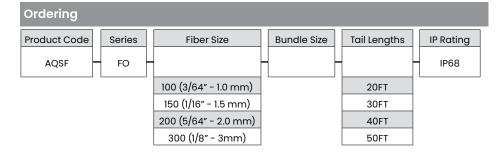

## **Product Detail**

|  | Lighting    | Internal Fiber Diameters | 100 - (3/64" - 1.0 mm)         |
|--|-------------|--------------------------|--------------------------------|
|  |             |                          | 150 - (1/16" - 1.5 mm)         |
|  |             |                          | 200 - (5/64" - 2.0 mm)         |
|  |             |                          | 300 - (1/8″ - 3mm)             |
|  |             | Acceptance Angle         | 45°                            |
|  |             | Output Angle             | 60° Half Angle                 |
|  |             | Attenuation              | 0.2 dB/m (0.06 dB/ft)          |
|  |             | Avg Life                 | 15 Years                       |
|  |             | Spectral Transmission    | 380 - 750 nm Visible Spectrum  |
|  |             | Range Refractive Index   | 1.49                           |
|  |             | Numerical Aperture       | 0.65                           |
|  | Accessories | Mounting                 | BL fiberOPTIC AQ ST FS3850 B1  |
|  |             | Material                 | РММА                           |
|  |             | Cladding                 | HFFR                           |
|  | Mechanical  | Operating Temperature    | -40°F to 158°F (-40°C to 70°C) |
|  |             | Environmental            | IP68                           |
|  |             | Bend Radius              | 8X Diameter Size               |

## Maximum Fiber Quantity per Bundle:\*

Size 100: 300 fiber cables Size 150: 200 fiber cables Size 200: 140 fiber cables Size 300: 65 fiber cables

\*Custom bundles available, contact us for more details.