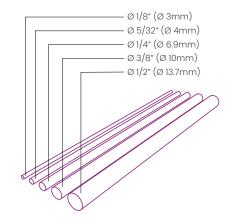

# Product Code Series Fiber Size IP Rating AQSF FO 120 (1/8" - 3mm) 150 (5/32" - 4mm) 250 (1/4" - 6.9mm) 375 (3/8" - 10mm) 500 (1/2" - 13.7mm)

### **Dimensions**