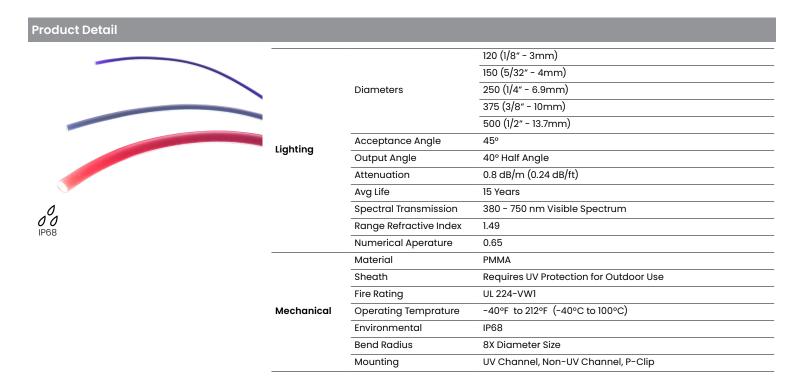

# Non-Current Bearing, Flexible Light Guide Side Light Transmission

# **Aqua Sidelight**

**BL Fiberoptic** 

Emitting a 360° soft neon-like glow along the length, flexible Aqua Sidelight is perfect for pool perimeter outlines, contours, and shapes. Submersible when ends are protected, and completely free of heat or electrical components, light is transmitted into one end of the fiber from a separate BL Fibersource illuminator, offering a safe solution for swimming pools, fountains and water features.

# Product Code Series Fiber Size IP Rating AQSF FO 120 (1/8" - 3mm) 150 (5/32" - 4mm) 250 (1/4" - 6.9mm) 375 (3/8" - 10mm) 500 (1/2" - 13.7mm)