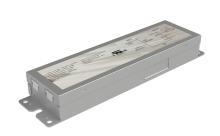

#### Dimming LED Driver (0-10V) 100W, 24VAC Constant Voltage

The AE 10V are durable, steel constructed LED Drivers with built-in 0-10V dimming capability. Available in 100W output, Class 2 maximum load for 24VDC circuits and featuring a 120-277VAC variable input voltage. The compact design is easy to fit into a compatible BL ENC Enclosure.

## **Product Detail**

|               | Input Voltage         | 120V - 277VAC                  |
|---------------|-----------------------|--------------------------------|
|               | Input Frequency       | 50/60Hz                        |
|               | Max Input Current     | 120VAC - 0.98A, 277VAC - 0.42A |
|               | Output Voltage        | 24VDC, 4.1A, Constant Voltage  |
| Electrical    | Load                  | 100W                           |
|               | Dimming               | 0-10V                          |
|               | Max Current           | 4A                             |
|               | Connections           | 18AWG, Copper Conductors       |
|               | Circuit               | Class 2                        |
| Mechanical    | Housing Construction  | Metal                          |
| Mechanical    | Weight                | 898g (1.98lb)                  |
|               | Operating Temperature | -4°F to 104°F (-20°C to 40°C)  |
| Environmental | Ingress Protection    | IP20                           |
|               | Certificate           | UL                             |
|               |                       |                                |