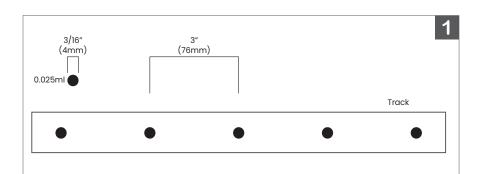

ADH406 is a fast dry cyanoacrylate instant adhesive glue that may set in as little as **15minutes**, and will dry out quickly once opened.

Product should be allowed adequate cure time to develop a full strength bond before subjecting to any service loads, typically **24-72 hours** after assembly, depending on bond gap, materials, and ambient conditions.

Bonds should be held in place until adhesive has fixtured.

Masking tape may be used along the length of the LED for this purpose.