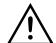

## Bond areas should be clean and free from grease.

1. Place a small dab (0.025ml) of adhesive onto the inside ridge of the BL Fixform base track channel at 3" intervals.

2. Secure BL Flexform LED TAPE gently along the length, without bending or pulling up.