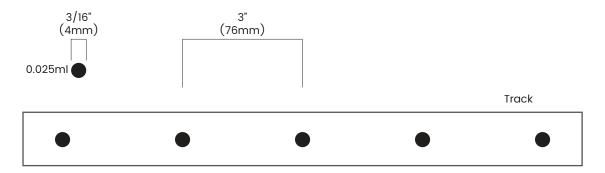

## **Instructions:**

Bond areas should be clean and free from grease.

Place a small dab (0.025ml) of adhesive onto the inside ridge of the BL fixFORM base track channel at 3" intervals.

Secure BL flexFORM LED TAPE gently along the length, without bending or pulling up.