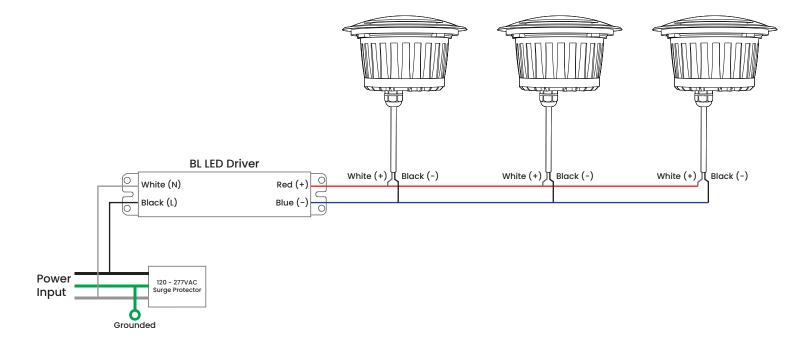

## **Connection Diagrams**

Note:

•Wiring colours may vary with each product. Follow label instructions on the LED drivers

•Higher wattage LED drivers may have a third ground wire

111 - 8838 Heather St. Vancouver, BC. Canada. V6P 3S8
 P: 1-604-874-4405 E: info@bllighting.com
 Copyright © BL INNOVATIVE LIGHTING. All Rights Reserved.

Solid State Lighting is sensitive to power fluctuations Surge protection is highly recommended for all LED lighting products and should be on a designated circuit to protect against premature failure Lack of surge protection may void your warranty