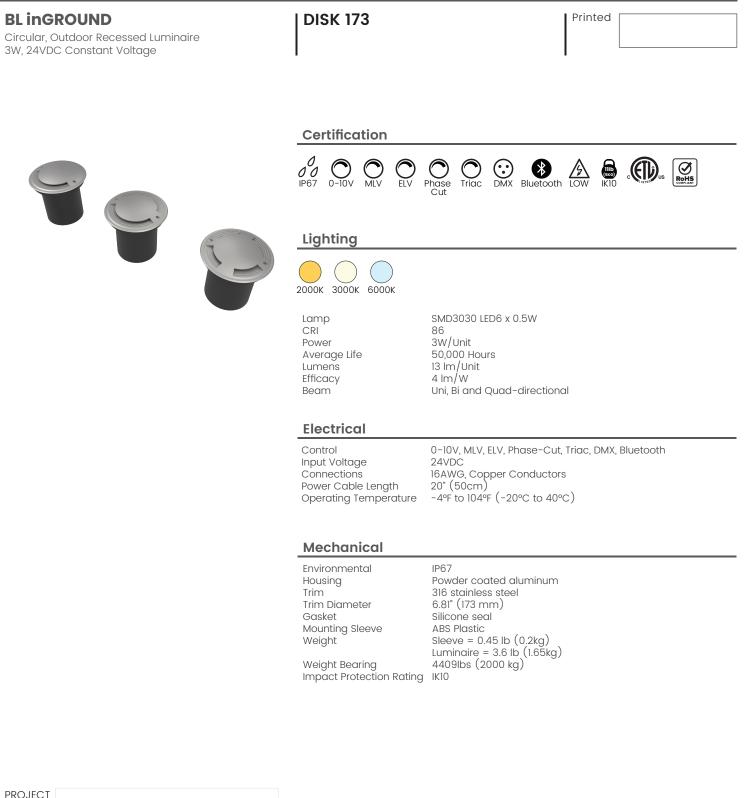

# SPECIFICATIONS - A01 -

**BL inGROUND** Circular, Outdoor Recessed Luminaire 3W, 24VDC Constant Voltage

# **DISK 173**

Printed

## Performance

| CCT   | Power<br>(Unit) | Lumens<br>(Unit) |
|-------|-----------------|------------------|
| 2000K | 3 W             | 13 lm            |
| 3000K | 3 W             | 13 lm            |
| 6000K | 3 W             | 13 lm            |

### Ordering

| Series               | ССТ                                    | Beam                                                                 |
|----------------------|----------------------------------------|----------------------------------------------------------------------|
| BL inground disk 173 | 20 = 2000K<br>30 = 3000K<br>60 = 6000K | 1D = Uni-directional<br>2D = Bi-directional<br>4D = Quad-directional |