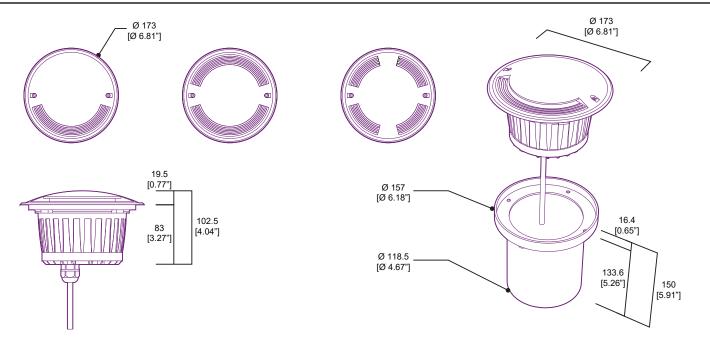

*BL inGROUND** Circular, Outdoor Recessed Luminaire 3W, 24VDC Constant Voltage

# **DISK 173**

Printed

## Performance

| CCT   | Power<br>(Unit) | Lumens<br>(Unit) |
|-------|-----------------|------------------|
| 2000K | 3 W             | 13 lm            |
| 3000K | 3 W             | 13 lm            |
| 6000K | 3 W             | 13 lm            |

### Ordering

| Series               | ССТ                                    | Beam                                                                 |
|----------------------|----------------------------------------|----------------------------------------------------------------------|
| BL inground disk 173 | 20 = 2000K<br>30 = 3000K<br>60 = 6000K | 1D = Uni-directional<br>2D = Bi-directional<br>4D = Quad-directional |

**Dimensions** 



#### **BL LIGHTING** ILLUMINATE EVERYTHING

111 - 8838 Heather St. Vancouver, BC. Canada, V6P 3S8
P: 1-604-874-4405 E: info@bllighting.com
Copyright © BL INNOVATIVE LIGHTING. All Rights Reserved.

Solid State Lighting is sensitive to power fluctuations Surge protection is highly recommended for all LED lighting products and should be on a designated circuit to protect against premature failure Lack of surge protection may void your warranty For more information, please downlad the **BL LIGHTING** catalog

Specifications subject to change without notice. Please refer to our website at blighting.com for current technical data.

bllighting.com