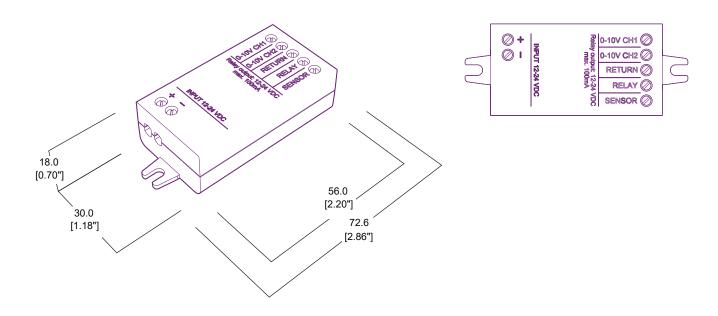

#### Mechanical

Housing Construction Dimensions

Weight Environmental Plastic, White 2.2 x 1.2 x 0.7 inch(72.6 x 30.0 x 18 mm)

0.8oz (23g) IP20

### **Dimensions**

| PROJECT | CLIENT | TYPE |
|---------|--------|------|
|         |        |      |

Solid State Lighting is sensitive to power fluctuations
Surge protection is highly recommended for all LED lighting products and should be on a designated circuit to protect against premature failure
Lack of surge protection may void your warranty