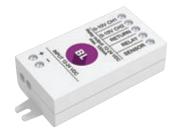

## **BL** controls

Bluetooth 0-10V controller 2 Channels

## **BLE 010V 2CH**

| Printed |  |
|---------|--|
|         |  |
|         |  |
|         |  |
|         |  |

#### **Electrical**

Input Voltage
No-load standby power
Output voltage
Max. output current
Dimming method
Operating frequencies
Max. signal output power
Connection Type
Operating Temperature
Wire range, solid & Stranded

Tightening force Max. Signal Range 12-24VDC 0.75W 0-10 VDC, adjustable 5mA per channel 0-10V 2.4-2.483 Ghz 3 dBm Screw Terminals -13°F to 113°F (-25°C to 45°C)

0.5 ~ 1.5 mm2 14 - 22 AWG 0.4 Nm / 2.6Lb-in 50m (164ft) - Outdoors 25m (82ft) - Indoors