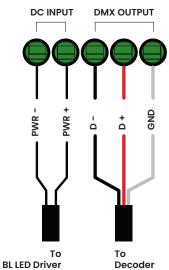

## SAGE touch + App.

Printed

Plugin power supplie provided

- U on/off
- Dimming
- Premixed Warm White, Natural White + Cool White
- ► Play/Pause Auto-Colour Change
- \$1 Saved Colour Bank No. 1
- **\$2** Saved Colour Bank No. 2
- S3 Saved Colour Bank No. 3