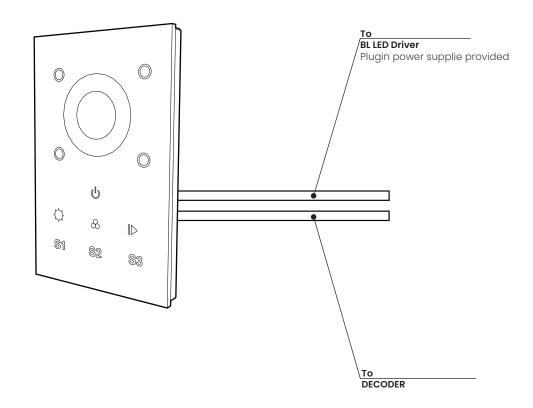

## SAGE touch + App.

Printed

Plugin power supplie provided

- U on/off
- Dimming
- Premixed Warm White, Natural White + Cool White
- ► Play/Pause Auto-Colour Change
- \$1 Saved Colour Bank No. 1
- **\$2** Saved Colour Bank No. 2
- S3 Saved Colour Bank No. 3