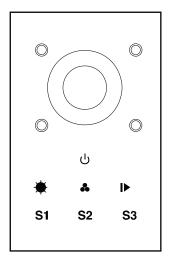

## SAGE touch + App.

Printed

Plugin power supplie provided

- U on/off
- Dimming
- Premixed Warm White, Natural White + Cool White
- ► Play/Pause Auto-Colour Change
- \$1 Saved Colour Bank No. 1
- **\$2** Saved Colour Bank No. 2
- S3 Saved Colour Bank No. 3