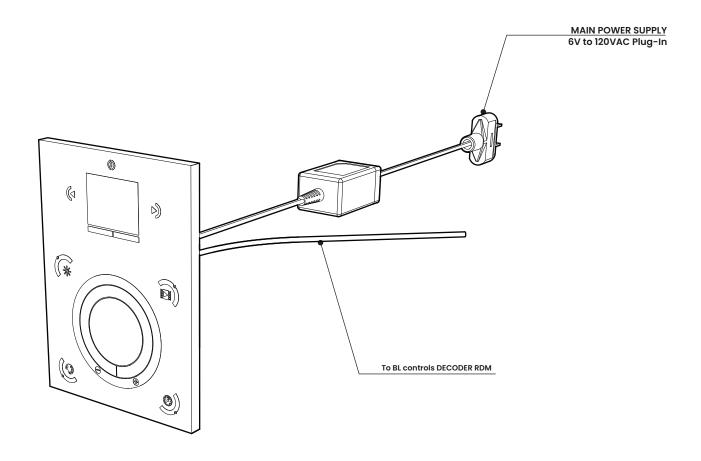

## **BL** controls

DMX512 Master Controller Programmable

## CATO touch screen + App.

Printed

| PROJECT | CLIENT | TYPE |
|---------|--------|------|
|         |        |      |

Solid State Lighting is sensitive to power fluctuations
Surge protection is highly recommended for all LED lighting products and should be on a designated circuit to protect against premature failure
Lack of surge protection may void your warranty

## **BL controls**

DMX512 Master Controller Programmable

## **CATO** touch screen + App.

Printed

| PRO.JFCT | CLIENT  | TVDE  |  |
|----------|---------|-------|--|
| TROJECT  | CLILINI | 111 L |  |
|          |         |       |  |

Solid State Lighting is sensitive to power fluctuations
Surge protection is highly recommended for all LED lighting products and should be on a designated circuit to protect against premature failure
Lack of surge protection may void your warranty