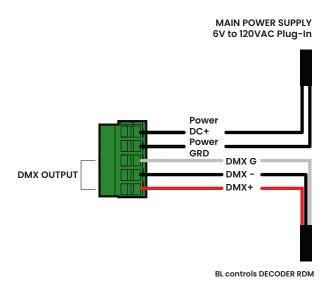

## **BL** controls

DMX512 Master Controller Programmable

## CATO touch screen + App.

Printed

| PROJECT | CLIENT | TYPE |
|---------|--------|------|
|         |        |      |

Solid State Lighting is sensitive to power fluctuations
Surge protection is highly recommended for all LED lighting products and should be on a designated circuit to protect against premature failure
Lack of surge protection may void your warranty

## **BL controls**

DMX512 Master Controller Programmable

## **CATO** touch screen + App.

Printed

| PRO.JFCT | CLIENT  | TVDE  |  |
|----------|---------|-------|--|
| TROJECT  | CLILINI | 111 L |  |
|          |         |       |  |

Solid State Lighting is sensitive to power fluctuations
Surge protection is highly recommended for all LED lighting products and should be on a designated circuit to protect against premature failure
Lack of surge protection may void your warranty