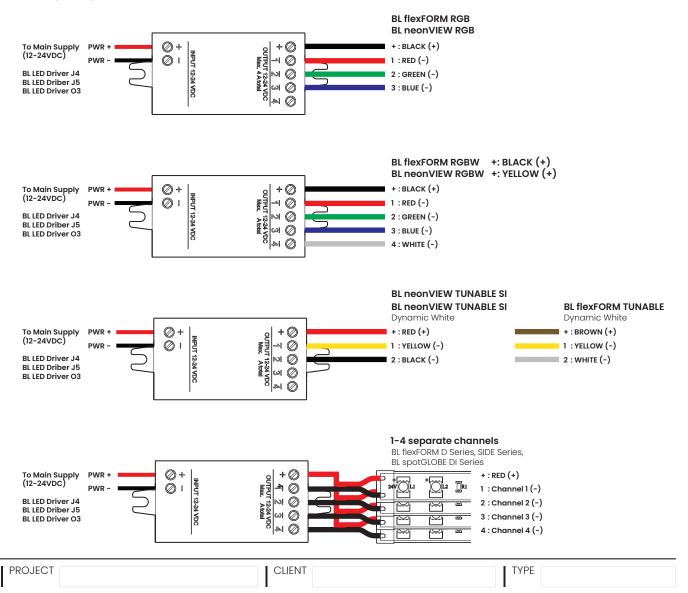

## 2. Wiring Diagram

Solid State Lighting is sensitive to power fluctuations
Surge protection is highly recommended for all LED lighting products and should be on a designated circuit to protect against premature failure
Lack of surge protection may void your warranty