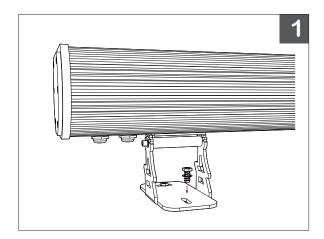

## SURFACE MOUNT Mountable base with 180° Adjustable Bracket

1.

A. Position LN1312 at desired location of install. B. Fasten mounting bracket with bolts through mounting holes.

2.

Loosen screws with Hex Key.