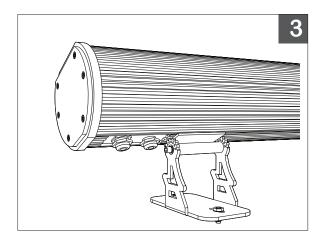

## SURFACE MOUNT Mountable base with 180° Adjustable Bracket

1.

A. Position LN1312 at desired location of install. B. Fasten mounting bracket with bolts through mounting holes.

2.

Loosen screws with Hex Key.