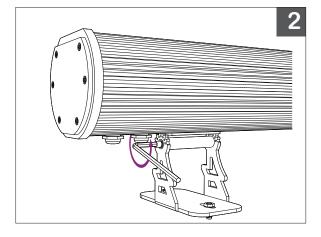

# SURFACE MOUNT Mountable base with 180° Adjustable Bracket

3.

Tilt LN1312 at desired angle.

4.

Re-Tighten with Hex Key.

| PROJECT | CLIENT | TYPE |
|---------|--------|------|
|         |        |      |
|         |        |      |