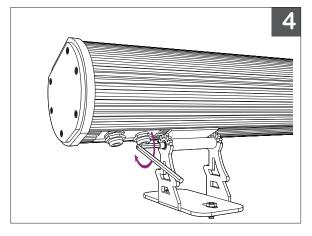

# SURFACE MOUNT Mountable base with 180° Adjustable Bracket

3.

Tilt LN1312 at desired angle.

4.

Re-Tighten with Hex Key.

| PROJECT | CLIENT | TYPE |
|---------|--------|------|
|         |        |      |
|         |        |      |