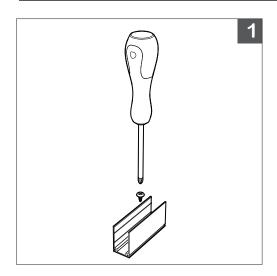

#### CLIP

Ideal for installations with bends and curves

1. Arrange clips per installation requirements, and surface mount them with screws.

**NOTE:** One clip per linear foot is recommended for secure fastenting.

2. Snap BL neonVIEW into clips.

| PROJECT | CLIENT | TYPE |
|---------|--------|------|
|         |        |      |

Solid State Lighting is sensitive to power fluctuations
Surge protection is highly recommended for all LED lighting products and should be on a designated circuit to protect against premature failure
Lack of surge protection may void your warranty