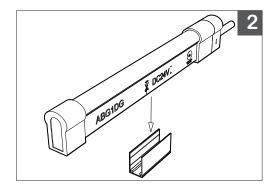

## **ALUMINIUM TRACK**

Ideal for installations that require straight runs

1.

A. Measure Aluminium Track to required length and cut for accurate coupling with BL neonVIEW.

B. Surface mount Aluminium Track with screws.

**IMPORTANT**: Ensure mounting surface is clean and clear of debris.

2.

2. Push BL neonVIEW into Aluminium Track for snug and secure fit.

| DD0 1507 |        |      |  |
|----------|--------|------|--|
| PROJECT  | CLIENT | TYPE |  |
|          |        |      |  |