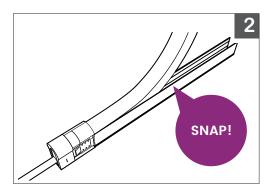

**IMPORTANT**: Ensure mounting surface is clean and clear of debris.

2.

2. Push BL neonVIEW into Aluminium Track for snug and secure fit.

| DD0 1507 |        |      |  |
|----------|--------|------|--|
| PROJECT  | CLIENT | TYPE |  |
|          |        |      |  |