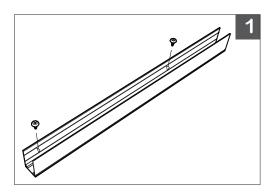

## **ALUMINIUM TRACK**

Ideal for installations that require straight runs

1.

A. Measure Aluminium Track to required length and cut for accurate coupling with BL neonVIEW.

B. Surface mount Aluminium Track with screws.

**IMPORTANT**: Ensure mounting surface is clean and clear of debris.

2.

2. Push BL neonVIEW into Aluminium Track for snug and secure fit.

| DD0 1507 |        |      |  |
|----------|--------|------|--|
| PROJECT  | CLIENT | TYPE |  |
|          |        |      |  |