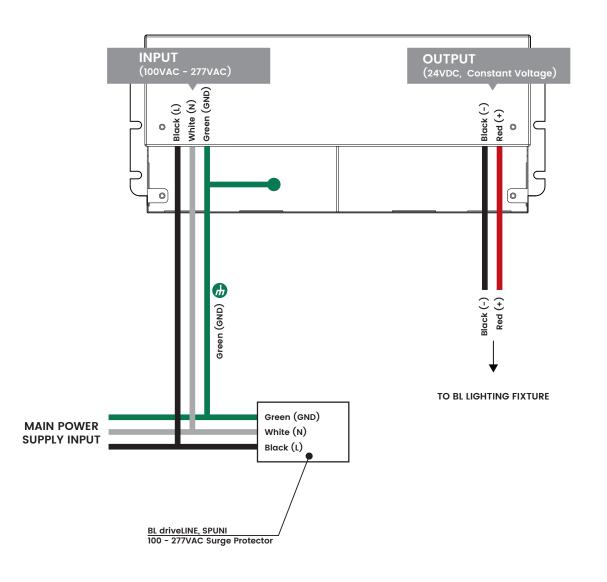

## WIRING - B01 -

| PROJEC                   | CLIENT                                                                                                                                                                                                              | ТҮРЕ                                                                   |
|--------------------------|---------------------------------------------------------------------------------------------------------------------------------------------------------------------------------------------------------------------|------------------------------------------------------------------------|
| Surge protect            | hting is sensitive to power fluctuations<br>ion is highly recommended for all LED lighting products and should be on a designated circuit to protect against premature failure<br>protection may void your warranty | For more information, please download the <b>BL LIGHTING</b> catalogue |
| 111 - 8838<br>P: 1-604-8 | NG. ILLUMINATE EVERYTHING<br>Heather St. Vancouver, BC. Canada. V6P 3S8<br>374-4405 E: info@bllighting.com<br>© BL INNOVATIVE LIGHTING. All Rights Reserved.                                                        | 回講回<br>Bllighting.com                                                  |