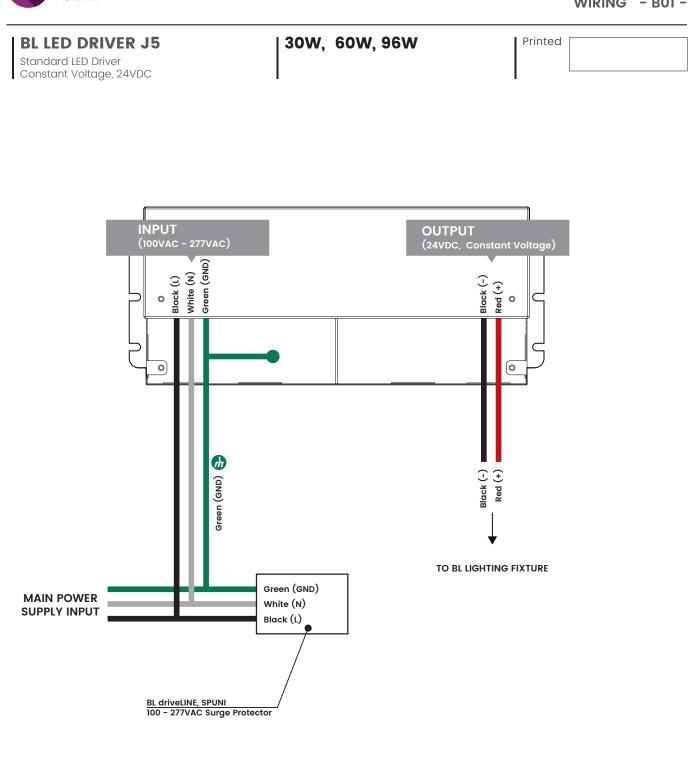

## WIRING - B01 -

| PROJECT                                                                                                                                        | CLIENT                                                                               | ТҮРЕ                                                                                    |
|------------------------------------------------------------------------------------------------------------------------------------------------|--------------------------------------------------------------------------------------|-----------------------------------------------------------------------------------------|
| Solid State Lighting is sensitive to power fluct<br>Surge protection is highly recommended for<br>Lack of surge protection may void your warro | all LED lighting products and should be on a designated circuit to protect against p | remature failure For more information, please download the <b>BL LIGHTING</b> catalogue |
| BL LIGHTING. ILLUMINATE EVERYTHING                                                                                                             |                                                                                      |                                                                                         |
| 111 - 8838 Heather St. Vancouver, BC. C<br>P: 1-604-874-4405 E: info@bllighting.<br>Copyright © BL INNOVATIVE LIGHTING. A                      | com                                                                                  | - Alighting.com - 国務の                                                                   |