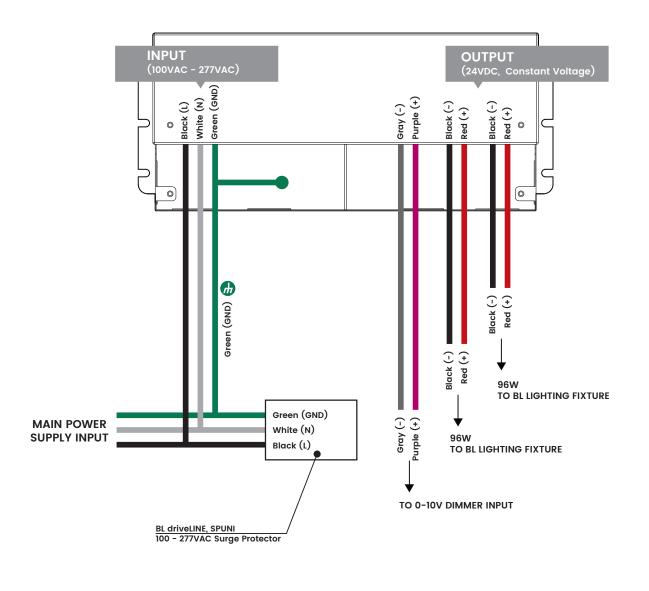

## WIRING - B01 -

| PROJECT                                                                                                                                                     | CLIENT                                                                               | ТҮРЕ                                                                   |  |
|-------------------------------------------------------------------------------------------------------------------------------------------------------------|--------------------------------------------------------------------------------------|------------------------------------------------------------------------|--|
| Solid State Lighting is sensitive to power fluc<br>Surge protection is highly recommended for<br>Lack of surge protection may void your warr                | all LED lighting products and should be on a designated circuit to protect against p | For more information, please download the <b>BL LIGHTING</b> catalogue |  |
| BL LIGHTING, ILLUMINATE EVERYTHING<br>111 – 8838 Heather St. Vancouver, BC.<br>P: 1-604-874-4405 E: info@bilighting.<br>Copyright © BL INNOVATIVE LIGHTING. | Canada. V6P 3S8<br>com                                                               | 回講<br>編<br>bllighting.com                                              |  |