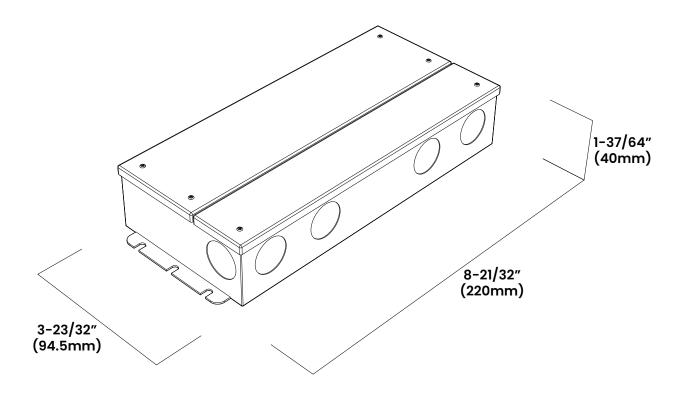

96W

Printed

**Dimensions** 

| PROJECT | CLIENT | TYPE |
|---------|--------|------|
|         |        |      |

Solid State Lighting is sensitive to power fluctuations
Surge protection is highly recommended for all LED lighting products and should be on a designated circuit to protect against premature failure
Lack of surge protection may void your warranty