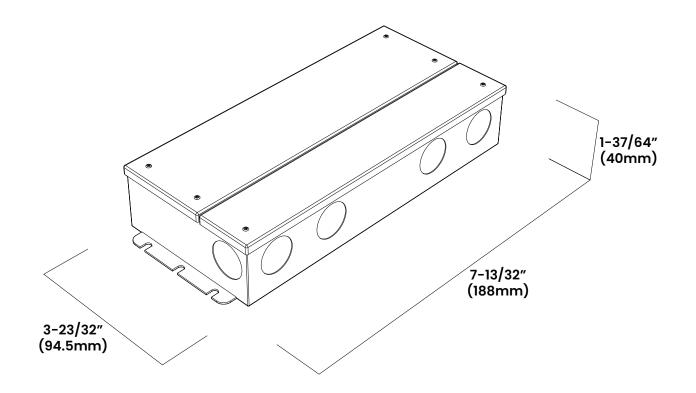

## Dimensions

| PROJECT                              | CLIENT                                                                                                                                                                                    | ТҮРЕ                                                        |          |
|--------------------------------------|-------------------------------------------------------------------------------------------------------------------------------------------------------------------------------------------|-------------------------------------------------------------|----------|
| Surge protection is hi               | sensitive to power fluctuations<br>ghly recommended for all LED lighting products and should be on a designated circuit to protect against premature failure<br>on may void your warranty | For more information, please downl<br>BL LIGHTING catalogue | load the |
| 111 - 8838 Heathe<br>P: 1-604-874-44 | JMINATE EVERYTHING<br>r St. Vancouver, BC. Canada. V6P 3S8<br>35 F: 1-604-321-0445 E: info@bllighting.com<br>BL INNOVATIVE LIGHTING. All Rights Reserved.                                 | bllighting.com                                              |          |