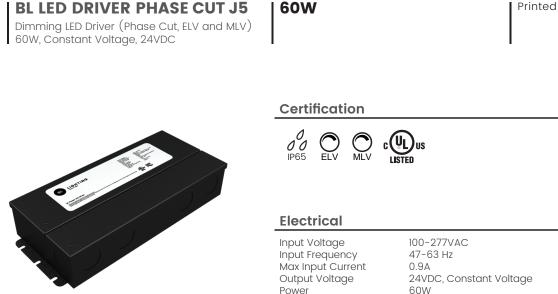

## SPECIFICATIONS - A01 -

| Input Voltage         | 100-27  |
|-----------------------|---------|
| Input Frequency       | 47-63   |
| Max Input Current     | 0.9A    |
| Output Voltage        | 24VDC   |
| Power                 | 60W     |
| Min. Power Draw       | 6W      |
| Dimming               | Phase   |
| Min. Dimming Level    | 0%      |
| Max. Output Current   | 2.5A    |
| Connections           | 18 AW0  |
| Power Factor          | 0.95 -  |
| Ambient Temperature   | -40°F   |
| Max. Case Temperature | 149°F ( |
| Circuit               | Class   |
|                       |         |

C, Constant Voltage Cut, ELV, MLV /G, Copper Conductors 0.98 to 140°F (-40°C to 60°C) (65°C) 2

## Mechanical

Housing Construction Weight Environmental

Anodized Aluminum 2.4lb (1.1kg) IP65

PROJECT CLIENT TYPE Solid State Lighting is sensitive to power fluctuations Surge protection is highly recommended for all LED lighting products and should be on a designated circuit to protect against premature failure Lack of surge protection may void your warranty For more information, please download the **BL LIGHTING** catalogue BL LIGHTING. ILLUMINATE EVERYTHING III - 8838 Heather St. Vancouver, BC. Canada. V6P 3S8 P: 1-604-874-4405 F: 1-604-321-0445 E: info@bllighting.com Copyright © 2017 BL INNOVATIVE LIGHTING. All Rights Reserved. bllighting.com