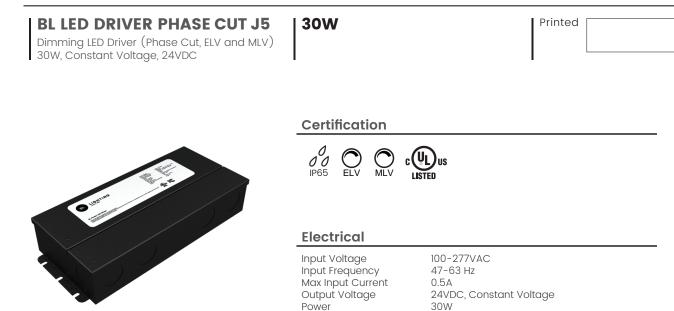

## SPECIFICATIONS - A01 -

## Mechanical

Min. Power Draw

Min. Dimming Level

Max. Output Current

Ambient Temperature

Max. Case Temperature

Dimming

Circuit

Connections Power Factor

Housing Construction Weight Environmental Anodized Aluminum 2.11b (0.95kg) IP65

Phase Cut, ELV, MLV

18 AWG, Copper Conductors

-40°F to 140°F (-40°C to 60°C)

ЗW

0%

1.25A

0.97 - 0.99

 $140^{\circ}F(60^{\circ}C)$ 

Class 2

 PROJECT
 CLIENT
 TYPE

 Solid State Lighting is sensitive to power fluctuations Surge protection is highly recommended for all LED lighting products and should be on a designated circuit to protect against premature failure Lack of surge protection may void your warranty
 For more information, please download the BL LIGHTING, ILLUMINATE EVERYTHING