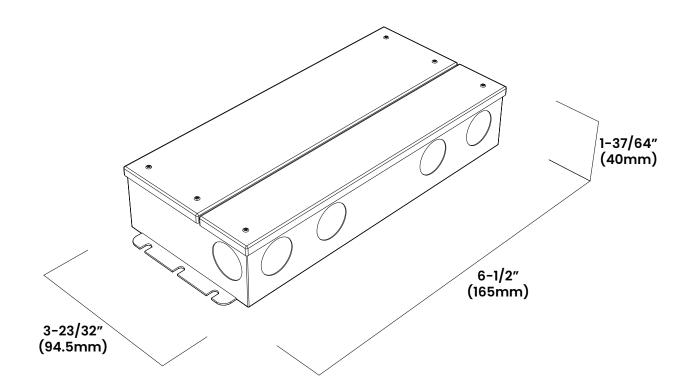

## SPECIFICATIONS - A02 -

## Dimensions

| PROJECT                          | CLIENT                                                                                                                                                                                            | ТҮРЕ                                |         |
|----------------------------------|---------------------------------------------------------------------------------------------------------------------------------------------------------------------------------------------------|-------------------------------------|---------|
| Surge protection is              | is sensitive to power fluctuations<br>highly recommended for all LED lighting products and should be on a designated circuit to protect against premature failure<br>ction may void your warranty | For more information, please downlo | bad the |
| 111 - 8838 Heat<br>P: 1-604-874- | LUMINATE EVERYTHING<br>ner St. Vancouver, BC. Canada. V6P 3S8<br>1405 F: 1-604-321-0445 E: info@bilighting.com<br>17 BL INNOVATIVE LIGHTING. All Rights Reserved.                                 | bllighting.com                      |         |