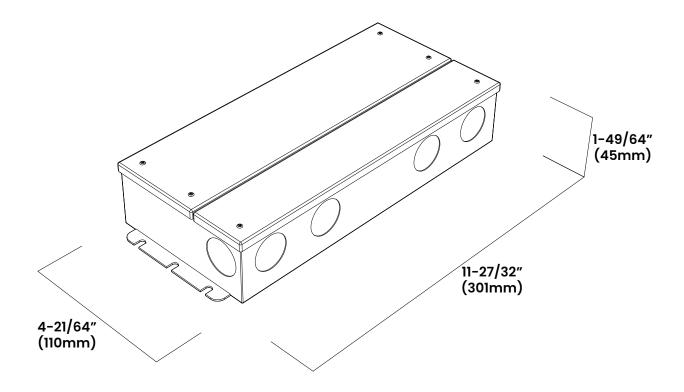

## **Dimensions**

|         | LOUISNIT | I TYPE |
|---------|----------|--------|
| PROJECT | CLIENT   | TYPE   |
|         |          |        |

Solid State Lighting is sensitive to power fluctuations
Surge protection is highly recommended for all LED lighting products and should be on a designated circuit to protect against premature failure
Lack of surge protection may void your warranty