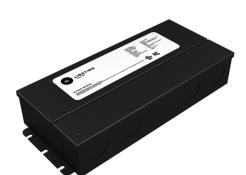

Dimming LED Driver (Phase Cut, ELV and MLV) 3 x 96W, Constant Voltage, 24VDC

## 3 x 96W

| Printed |  |
|---------|--|
|         |  |
|         |  |

#### Mechanical

Housing Construction Weight Environmental

Anodized Aluminum 5.3lb (2.4kg) IP65

**PROJECT** CLIENT TYPE

Solid State Lighting is sensitive to power fluctuations
Surge protection is highly recommended for all LED lighting products and should be on a designated circuit to protect against premature failure
Lack of surge protection may void your warranty