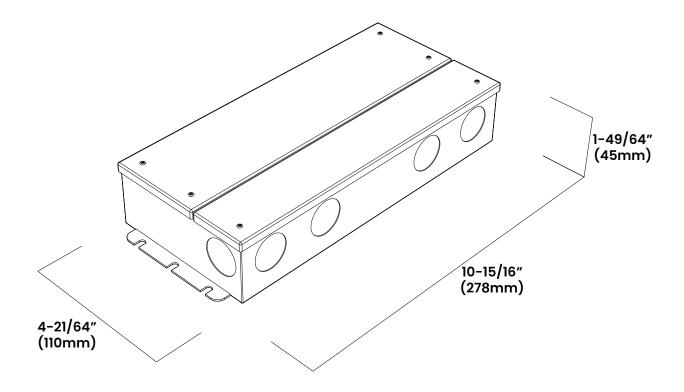

### **Dimensions**

| PROJECT | CLIENT | TYPE |
|---------|--------|------|
|         |        |      |

Solid State Lighting is sensitive to power fluctuations
Surge protection is highly recommended for all LED lighting products and should be on a designated circuit to protect against premature failure
Lack of surge protection may void your warranty