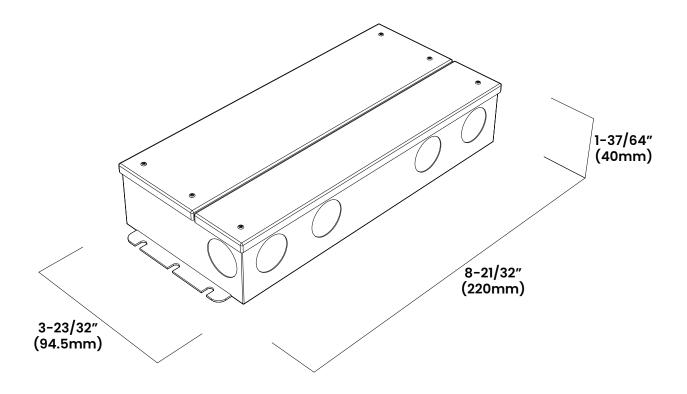

## **BL LED DRIVER COMBO J5**

96W, Constant Voltage, 24VDC

96W Dimming LED Driver (Phase Cut, ELV, MLV, TRIAC and 0-10V)

Printed

**Dimensions** 

| I DDQ IFOT | I autour | _    |
|------------|----------|------|
| PROJECT    | CLIENT   | TYPE |
|            |          |      |
|            |          |      |