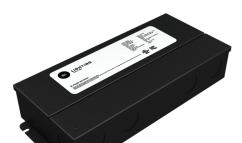

## **BL LED DRIVER COMBO J5**

Dimming LED Driver (Phase Cut, ELV, MLV, TRIAC and 0-10V) 60W, Constant Voltage, 24VDC

| 6 | 0 | l   | ٨ | V |
|---|---|-----|---|---|
| • | v | - 1 | м | • |

Printed

#### Mechanical

Housing Construction Anodized Aluminum Weight 2.4lb (1.1kg) Environmental **IP65** 

**PROJECT** 

CLIENT

TYPE

Solid State Lighting is sensitive to power fluctuations
Surge protection is highly recommended for all LED lighting products and should be on a designated circuit to protect against premature failure
Lack of surge protection may void your warranty