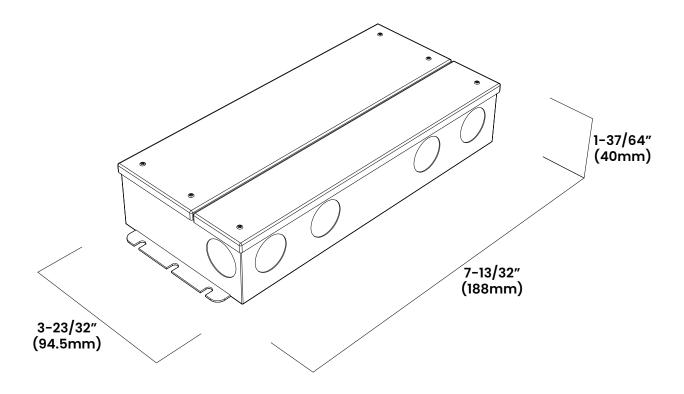

## **Dimensions**

| I DDQ IFOT | 1 august | _    |
|------------|----------|------|
| PROJECT    | CLIENT   | TYPE |
|            |          |      |
|            |          |      |

Solid State Lighting is sensitive to power fluctuations
Surge protection is highly recommended for all LED lighting products and should be on a designated circuit to protect against premature failure
Lack of surge protection may void your warranty