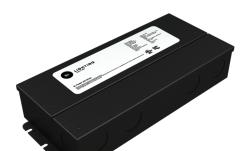

## **BL LED DRIVER COMBO J5**

Dimming LED Driver (Phase Cut, ELV, MLV, TRIAC and 0-10V) 3 x 96W, Constant Voltage, 24VDC

| 3 | X | 9 | 61 | Λ | ı |
|---|---|---|----|---|---|
|   |   |   |    |   |   |

| Printed |  |
|---------|--|
| THILCG  |  |
|         |  |
|         |  |
|         |  |
|         |  |

### **Electrical**

100-277VAC Input Voltage 47-63 Hz Input Frequency Max Input Current 3.4A

Output Voltage 24VDC, Constant Voltage 3 x 96W Power

Min. Power Draw 10W per channel

Dimming TRIAC, ELV, MLV, Phase Cut and 0-10V

Min. Dimming Level 0% Max. Output Current 3 x 4.0A

16 AWG, Copper Conductors Connections Power Factor 0.96 - 0.99 -40°F to 140°F (-40°C to 60°C) Ambient Temperature

158°F (70°C) Max. Case Temperature Class 2 Circuit

#### Mechanical

Housing Construction Weight Environmental

Anodized Aluminum 5.3lb (2.4kg) IP65

**PROJECT** 

CLIENT

TYPE

Solid State Lighting is sensitive to power fluctuations
Surge protection is highly recommended for all LED lighting products and should be on a designated circuit to protect against premature failure
Lack of surge protection may void your warranty