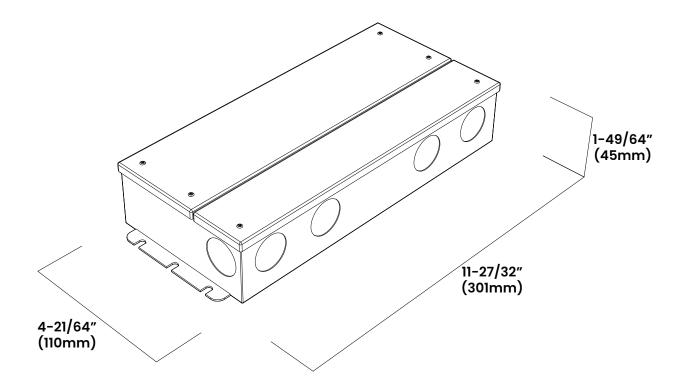

## **Dimensions**

| I DDQ IFOT | 1 august | _    |
|------------|----------|------|
| PROJECT    | CLIENT   | TYPE |
|            |          |      |
|            |          |      |

Solid State Lighting is sensitive to power fluctuations
Surge protection is highly recommended for all LED lighting products and should be on a designated circuit to protect against premature failure
Lack of surge protection may void your warranty