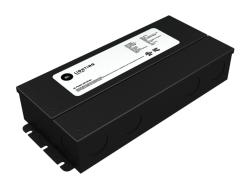

## **BL LED DRIVER COMBO J5**

Dimming LED Driver (Phase Cut, ELV, MLV, TRIAC and 0-10V) 2 x 96W, Constant Voltage, 24VDC

| 2 | X | 9 | 6 | W |
|---|---|---|---|---|
|---|---|---|---|---|

#### Mechanical

Housing Construction Weight Environmental

Anodized Aluminum 5.1lb (2.3kg) IP65

PROJECT

CLIENT

TYPE

Solid State Lighting is sensitive to power fluctuations
Surge protection is highly recommended for all LED lighting products and should be on a designated circuit to protect against premature failure
Lack of surge protection may void your warranty