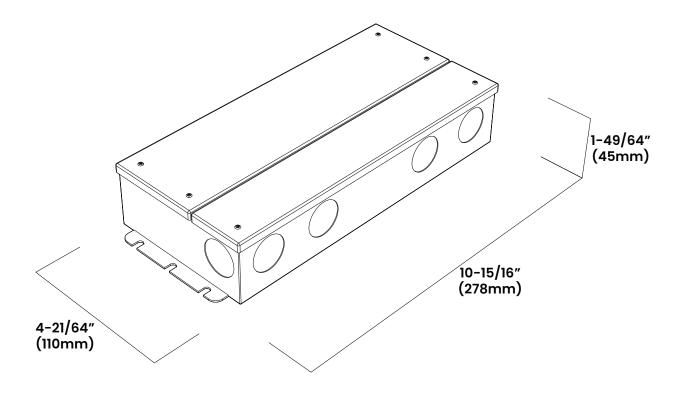

## **Dimensions**

| PROJECT | CLIENT | TYPE |
|---------|--------|------|
|         |        |      |

Solid State Lighting is sensitive to power fluctuations
Surge protection is highly recommended for all LED lighting products and should be on a designated circuit to protect against premature failure
Lack of surge protection may void your warranty