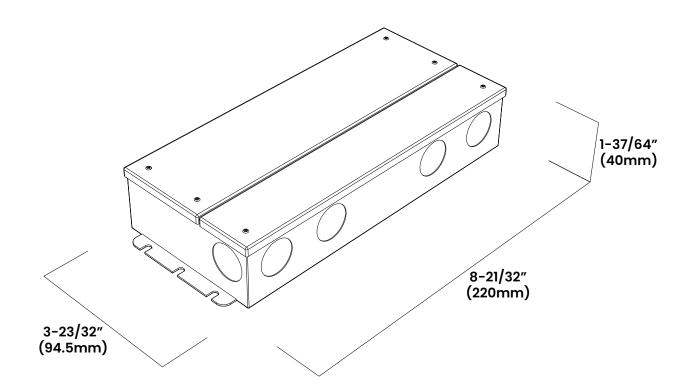

## Dimensions

| PROJECT                                                                                                                                                                                                                                                       | CLIENT                                                                                                                                                                             | TYPE                                                                   |  |
|---------------------------------------------------------------------------------------------------------------------------------------------------------------------------------------------------------------------------------------------------------------|------------------------------------------------------------------------------------------------------------------------------------------------------------------------------------|------------------------------------------------------------------------|--|
| Solid State Lighting is sensitive to power fluctuations<br>Surge protection is highly recommended for all LED lighting products and should be on a designated circuit to protect against premature failure<br>Lack of surge protection may void your warranty |                                                                                                                                                                                    | For more information, please download the <b>BL LIGHTING</b> catalogue |  |
| 111 - 8838 He<br>P: 1-604-874                                                                                                                                                                                                                                 | <b>, ILLUMINATE EVERYTHING</b><br>ather St. Vancouver, BC. Canada. V6P 3S8<br>I-4405 F: 1-604-321-0445 E: info@bllighting.com<br>2017 BL INNOVATIVE LIGHTING. All Rights Reserved. | bllighting.com                                                         |  |