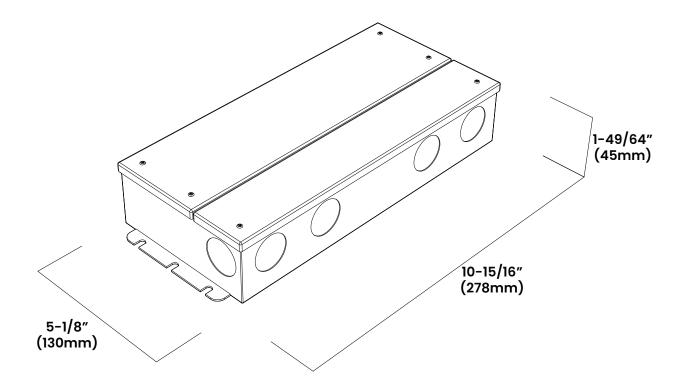

## **Dimensions**

| PROJECT | CLIENT | TYPE |
|---------|--------|------|
|         |        |      |

Solid State Lighting is sensitive to power fluctuations
Surge protection is highly recommended for all LED lighting products and should be on a designated circuit to protect against premature failure
Lack of surge protection may void your warranty