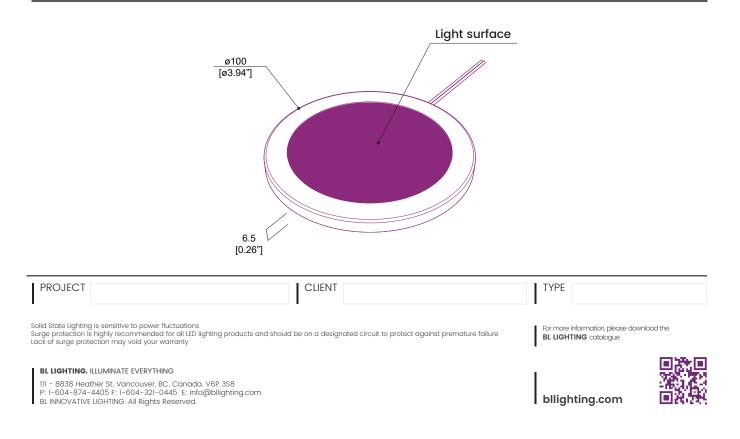

| 2700К<br>3000К<br>4000К | 3.60 W<br>3.60 W<br>3.60 W             | 237 lm<br>257 lm<br>272 lm | 66 lm/W<br>71 lm/W<br>76 lm/W |
|                                                                         | Ordering                |                                        |                            |                               |
|                                                                         | Series<br>BL puck Round | CCT/Color                              | Finish                     |                               |
|                                                                         |                         | <b>27</b> = 2700K<br><b>30</b> = 3000K |                            |                               |

Dimensions