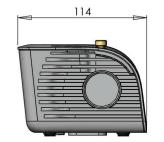

## SPECIFICATIONS - A02 -

| _                                                                                                                                                                                                                                                             |                                                                                                                                                                                               |        |                                                                |       |
|---------------------------------------------------------------------------------------------------------------------------------------------------------------------------------------------------------------------------------------------------------------|-----------------------------------------------------------------------------------------------------------------------------------------------------------------------------------------------|--------|----------------------------------------------------------------|-------|
|                                                                                                                                                                                                                                                               | PROJECT                                                                                                                                                                                       | CLIENT | TYPE                                                           |       |
| Solid State Lighting is sensitive to power fluctuations<br>Surge protection is highly recommended for all LED lighting products and should be on a designated circuit to protect against premature failure<br>Lack of surge protection may void your warranty |                                                                                                                                                                                               |        | For more information, please download<br>BL LIGHTING catalogue | d the |
|                                                                                                                                                                                                                                                               | BL LIGHTING. ILLUMINATE EVERYTHING                                                                                                                                                            |        |                                                                | 믲핝닞   |
|                                                                                                                                                                                                                                                               | <ul> <li>111 - 8838 Heather St. Vancouver, BC. Canada. V6P 3S8</li> <li>P: 1-604-874-4405 E: info@bllighting.com</li> <li>Copyright © BL INNOVATIVE LIGHTING. All Rights Reserved.</li> </ul> |        | bllighting.com                                                 |       |