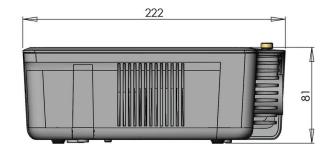

## SPECIFICATIONS - A02 -

| _                                                                                                                                                                                                                                                             |                                                                                                                                                                                               |        |                                                                |       |
|---------------------------------------------------------------------------------------------------------------------------------------------------------------------------------------------------------------------------------------------------------------|-----------------------------------------------------------------------------------------------------------------------------------------------------------------------------------------------|--------|----------------------------------------------------------------|-------|
|                                                                                                                                                                                                                                                               | PROJECT                                                                                                                                                                                       | CLIENT | TYPE                                                           |       |
| Solid State Lighting is sensitive to power fluctuations<br>Surge protection is highly recommended for all LED lighting products and should be on a designated circuit to protect against premature failure<br>Lack of surge protection may void your warranty |                                                                                                                                                                                               |        | For more information, please download<br>BL LIGHTING catalogue | d the |
|                                                                                                                                                                                                                                                               | BL LIGHTING. ILLUMINATE EVERYTHING                                                                                                                                                            |        |                                                                | 믲핝닞   |
|                                                                                                                                                                                                                                                               | <ul> <li>111 - 8838 Heather St. Vancouver, BC. Canada. V6P 3S8</li> <li>P: 1-604-874-4405 E: info@bllighting.com</li> <li>Copyright © BL INNOVATIVE LIGHTING. All Rights Reserved.</li> </ul> |        | bllighting.com                                                 |       |