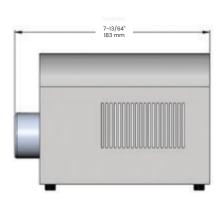

#### **Dimensions**

BL fiberSOURCE Aries

Power

PROJECT CLIENT TYPE

Solid State Lighting is sensitive to power fluctuations
Surge protection is highly recommended for all LED lighting products and should be on a designated circuit to protect against premature failure
Lack of surge protection may void your warranty