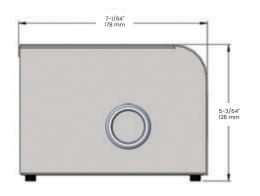

#### **Dimensions**

BL fiberSOURCE Aries

Power

PROJECT CLIENT TYPE

Solid State Lighting is sensitive to power fluctuations
Surge protection is highly recommended for all LED lighting products and should be on a designated circuit to protect against premature failure
Lack of surge protection may void your warranty