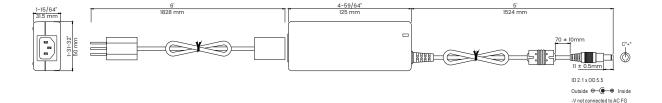

#### Electrical

Control Input Voltage PSU Output Power

Operating Temperature
Power Cable Length

DMX, RF Remote, Manual 100-240VAC, 50/60Hz

24VDC, 2.5A 46W 14°F to 113°F (-10°C to 45°C)

6ft (1.8m)

RGBW 3610lm

#### **Dimensions**

BL fiberSOURCE Aries

Power

PROJECT CLIENT TYPE

Solid State Lighting is sensitive to power fluctuations
Surge protection is highly recommended for all LED lighting products and should be on a designated circuit to protect against premature failure
Lack of surge protection may void your warranty