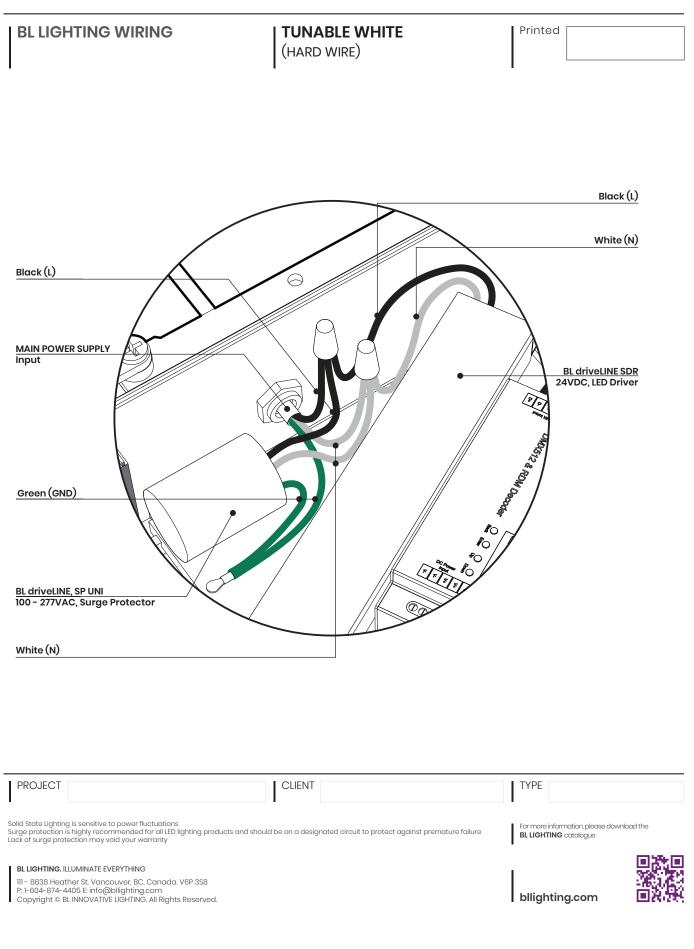

## WIRING - B02-







| PROJECT              |                                                                                                                   | CLIENT                                                       | TYP  | ΡE                                                   |        |
|----------------------|-------------------------------------------------------------------------------------------------------------------|--------------------------------------------------------------|------|------------------------------------------------------|--------|
|                      |                                                                                                                   | on a designated circuit to protect against premature failure |      | nore information, please downloc<