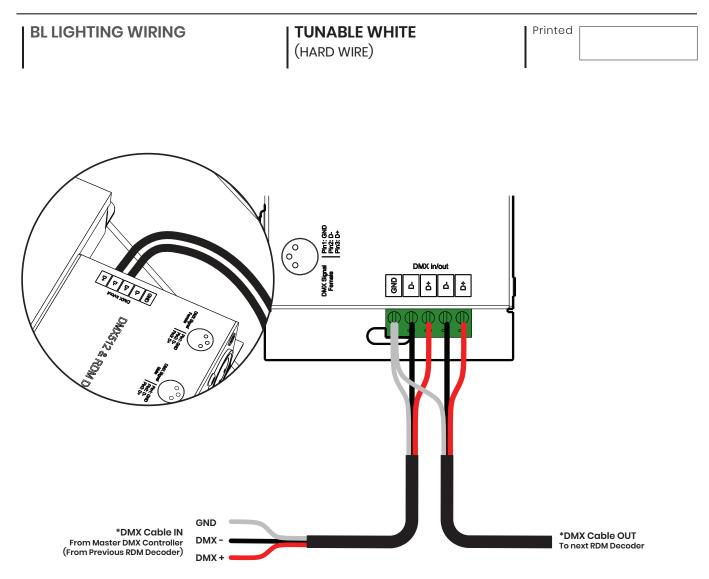

## WIRING - B04 -

\*All devices in a DMX512 system must be connected in a "daisy chain" fashion.

| PROJECT                           | CLIENT                                                                                                                                                                                                   | ТҮРЕ                                                           |          |
|-----------------------------------|----------------------------------------------------------------------------------------------------------------------------------------------------------------------------------------------------------|----------------------------------------------------------------|----------|
| Surge protection                  | g is sensitive to power fluctuations<br>is highly recommended for all LED lighting products and should be on a designated circuit to protect against premature failure<br>tection may void your warranty | For more information, please down <b>BL LIGHTING</b> catalogue | load the |
| 111 - 8838 Heat<br>P: 1-604-874-4 | LLUMINATE EVERYTHING<br>ther St. Vancouver, BC. Canada. V6P 3S8<br>4405 E: info@bllighting.com<br>3L INNOVATIVE LIGHTING. All Rights Reserved.                                                           | bllighting.com                                                 |          |