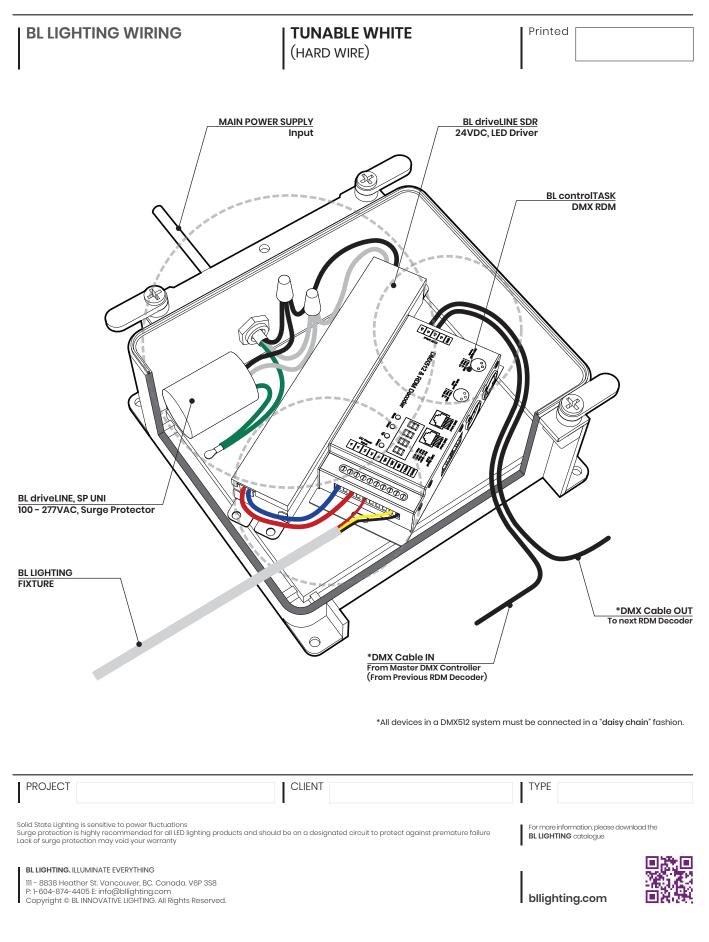

## WIRING - B02-

| PROJECT              |                                                                                                                   | CLIENT                                                       | TYP  | ΡE                                                   |        |
|----------------------|-------------------------------------------------------------------------------------------------------------------|--------------------------------------------------------------|------|------------------------------------------------------|--------|
|                      |                                                                                                                   | on a designated circuit to protect against premature failure |      | nore information, please downloc<br>GHTING catalogue | ad the |
| P: 1-604-874-4405 E: | IATE EVERYTHING<br>Vancouver, BC. Canada. V&P 3S8<br>info@bilighting.com<br>VATIVE LIGHTING. All Rights Reserved. |                                                              | blli | ghting.com                                           |        |