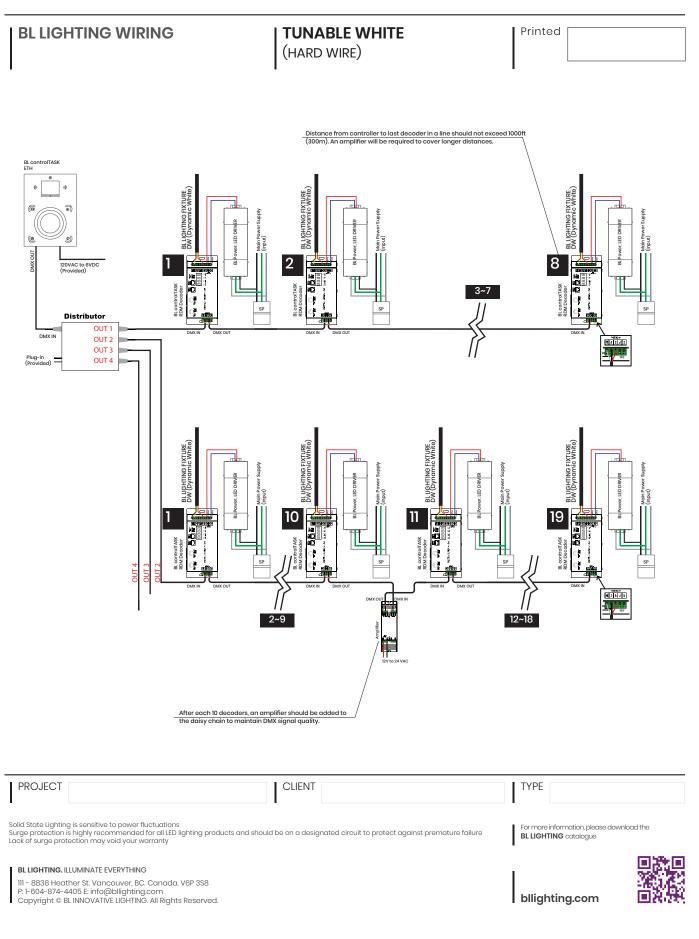

## WIRING - B04 -

\*All devices in a DMX512 system must be connected in a "daisy chain" fashion.

| PROJECT                           | CLIENT                                                                                                                                                                                                   | ТҮРЕ                                                           |          |
|-----------------------------------|----------------------------------------------------------------------------------------------------------------------------------------------------------------------------------------------------------|----------------------------------------------------------------|----------|
| Surge protection                  | g is sensitive to power fluctuations<br>is highly recommended for all LED lighting products and should be on a designated circuit to protect against premature failure<br>tection may void your warranty | For more information, please down <b>BL LIGHTING</b> catalogue | load the |
| 111 - 8838 Heat<br>P: 1-604-874-4 | LLUMINATE EVERYTHING<br>ther St. Vancouver, BC. Canada. V6P 3S8<br>4405 E: info@bllighting.com<br>3L INNOVATIVE LIGHTING. All Rights Reserved.                                                           | bllighting.com                                                 |          |