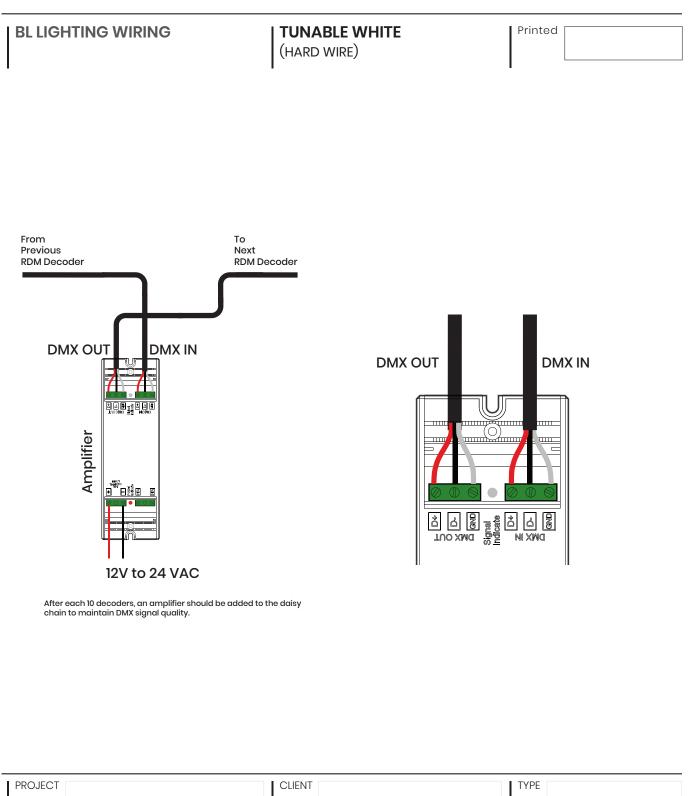

## WIRING - B07-

Solid State Lighting is sensitive to power fluctuations Surge protection is highly recommended for all LED lighting products and should be on a designated circuit to protect against premature failure Lack of surge protection may void your warranty