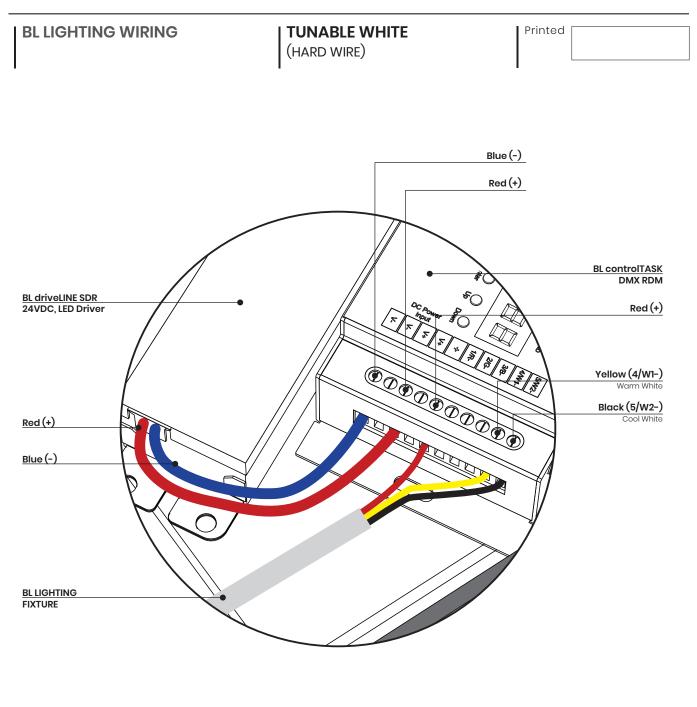

## WIRING - B07-

Solid State Lighting is sensitive to power fluctuations Surge protection is highly recommended for all LED lighting products and should be on a designated circuit to protect against premature failure Lack of surge protection may void your warranty