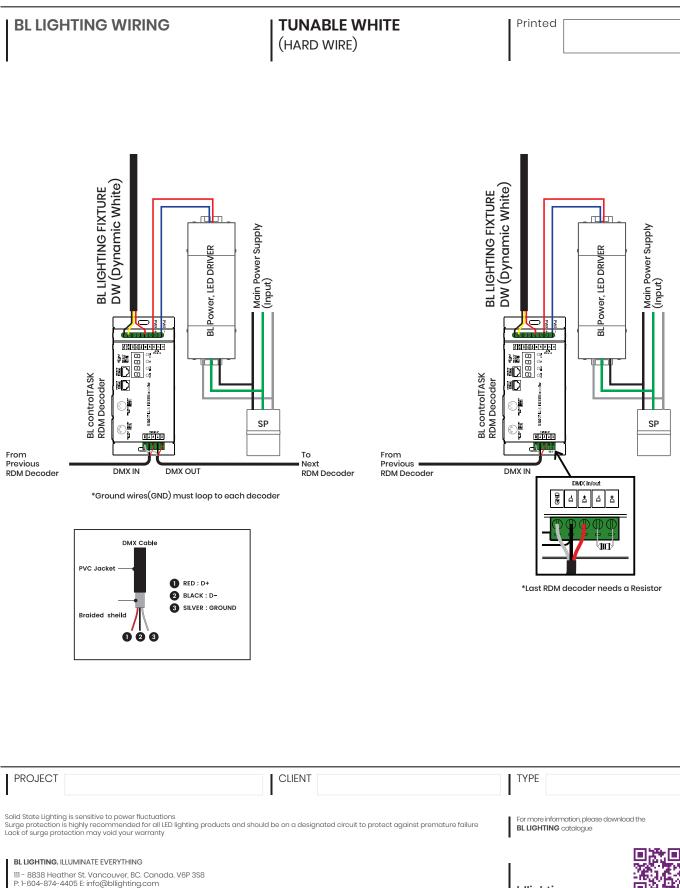

---------------------------------------------------------------|----------------------------------------------------------------|----------|
| Surge protection                  | g is sensitive to power fluctuations<br>is highly recommended for all LED lighting products and should be on a designated circuit to protect against premature failure<br>tection may void your warranty | For more information, please down <b>BL LIGHTING</b> catalogue | load the |
| 111 - 8838 Heat<br>P: 1-604-874-4 | LLUMINATE EVERYTHING<br>ther St. Vancouver, BC. Canada. V6P 3S8<br>4405 E: info@bllighting.com<br>3L INNOVATIVE LIGHTING. All Rights Reserved.                                                           | bllighting.com                                                 |          |



## WIRING - B05-







Copyright © BL INNOVATIVE LIGHTING. All Rights Reserved.





## WIRING - B07-



Solid State Lighting is sensitive to power fluctuations Surge protection is highly recommended for all LED lighting products and should be on a designated circuit to protect against premature failure Lack of surge protection may void your warranty

For more information, please download the **BL LIGHTING** catalogue

BL LIGHTING. ILLUMINATE EVERYTHING

111 - 8838 Heather St. Vancouver, BC. Canada. V6P 3S8 P: 1-604-874-4405 E: info@bllighting.com Copyright © BL INNOVATIVE LIGHTING. All Rights Reserved.