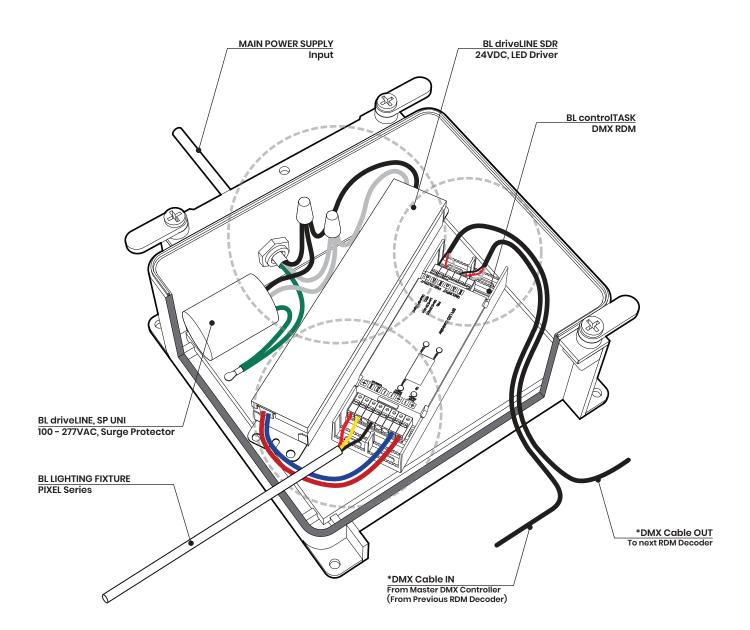

## BL LIGHTING Printed Printed

\*All devices in a DMX512 system must be connected in a "daisy chain" fashion.

| PROJECT | CLIENT   | I TYPF |  |
|---------|----------|--------|--|
| TROOLOT | JEIE! (1 | ''' -  |  |
|         |          |        |  |

Solid State Lighting is sensitive to power fluctuations
Surge protection is highly recommended for all LED lighting products and should be on a designated circuit to protect against premature failure
Lack of surge protection may void your warranty