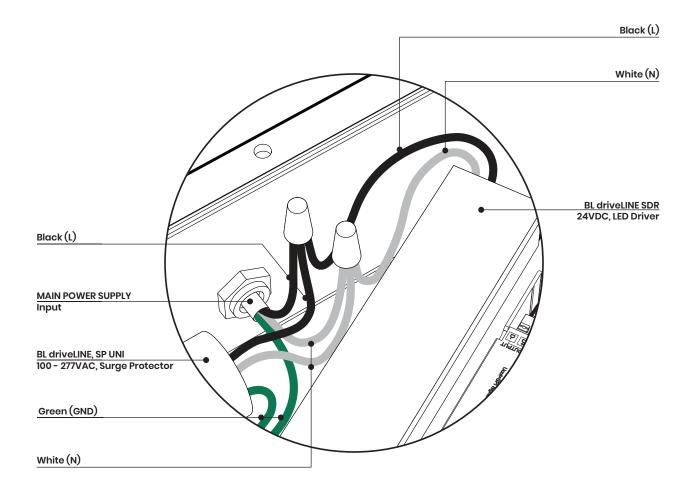

| BL LIGHTING | PIXEL Series | Printed |  |
|-------------|--------------|---------|--|
|             |              |         |  |

| PROJECT | CLIENT | TYPE |  |
|---------|--------|------|--|
|         |        |      |  |

Solid State Lighting is sensitive to power fluctuations
Surge protection is highly recommended for all LED lighting products and should be on a designated circuit to protect against premature failure
Lack of surge protection may void your warranty