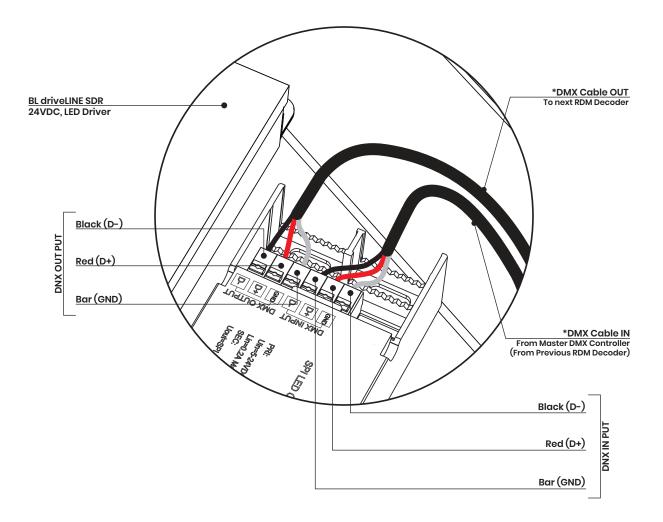

## BL LIGHTING Printed Printed

\*All devices in a DMX512 system must be connected in a "daisy chain" fashion.

| PROJECT | CLIENT   | I TYPF |  |
|---------|----------|--------|--|
| TROOLOT | JEIE! (1 | ''' -  |  |
|         |          |        |  |