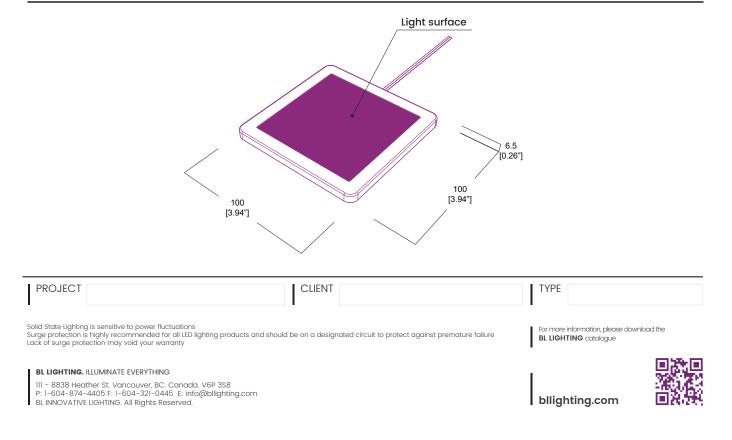

## SPECIFICATIONS - A01 -

| <b>BL puck</b><br>Undercounter Lighting<br>3.6W, 12VDC Constant Voltage                                                                                                                  | Square                                                |                                                  | Printed                                                   |            |
|------------------------------------------------------------------------------------------------------------------------------------------------------------------------------------------|-------------------------------------------------------|--------------------------------------------------|-----------------------------------------------------------|------------|
|                                                                                                                                                                                          | Certification                                         |                                                  |                                                           |            |
|                                                                                                                                                                                          |                                                       |                                                  |                                                           |            |
|                                                                                                                                                                                          | 2700K 3000K 4000                                      | )<br>к                                           |                                                           |            |
|                                                                                                                                                                                          | Beam Angle<br>CRI<br>Lumens<br>Efficacy               | 120°<br>90+<br>235 - 2761m<br>65 - 77 Im/W       |                                                           |            |
|                                                                                                                                                                                          | Electrical                                            |                                                  |                                                           |            |
|                                                                                                                                                                                          | Controls<br>Input Voltage<br>Power<br>Cord Length     | 0-10V, MLV, ELV<br>12VDC<br>3.6W<br>23.6" (60cm) |                                                           |            |
|                                                                                                                                                                                          | Mechanical                                            |                                                  |                                                           |            |
|                                                                                                                                                                                          | Weight<br>Environmental                               | 80g (0.17lb)<br>IP20                             |                                                           |            |
|                                                                                                                                                                                          |                                                       |                                                  |                                                           |            |
|                                                                                                                                                                                          |                                                       |                                                  |                                                           |            |
|                                                                                                                                                                                          |                                                       |                                                  |                                                           |            |
|                                                                                                                                                                                          |                                                       |                                                  |                                                           |            |
| PROJECT                                                                                                                                                                                  | CLIENT                                                |                                                  | TYPE                                                      |            |
| blid State Lighting is sensitive to power fluctuations<br>arge protection is highly recommended for all LED lightin<br>ack of surge protection may void your warranty                    | g products and should be on a designated circuit to p | rotect against premature failure                 | For more information, please don<br>BL LIGHTING catalogue | wnload the |
| BL LIGHTING. ILLUMINATE EVERYTHING<br>III - 8838 Heather St. Vancouver, BC. Canada. V6I<br>P: 1-604-874-4405 F: 1-604-321-0445 E: info@b<br>BL INNOVATIVE LIGHTING. All Rights Reserved. |                                                       |                                                  | bllighting.com                                            |            |

## SPECIFICATIONS - A02 -

| <b>BL puck</b><br>Undercounter Lighting<br>3.6W, 12VDC Constant Voltage | Square                    |                            | Printed                    |                               |  |  |
|-------------------------------------------------------------------------|---------------------------|----------------------------|----------------------------|-------------------------------|--|--|
|                                                                         | Performance               |                            |                            |                               |  |  |
|                                                                         | CCT/Color                 | Load                       | Lumens                     | Efficacy                      |  |  |
|                                                                         | 2700K<br>3000K<br>4000K   | 3.60 W<br>3.60 W<br>3.60 W | 235 lm<br>254 lm<br>276 lm | 65 lm/W<br>71 lm/W<br>77 lm/W |  |  |
|                                                                         | Ordering                  |                            |                            |                               |  |  |
|                                                                         | Series<br>BL puckLIGHT SQ | CCT/Color<br>27 = 2700K    | Finish                     |                               |  |  |
|                                                                         |                           | <b>30</b> = 3000K          |                            |                               |  |  |