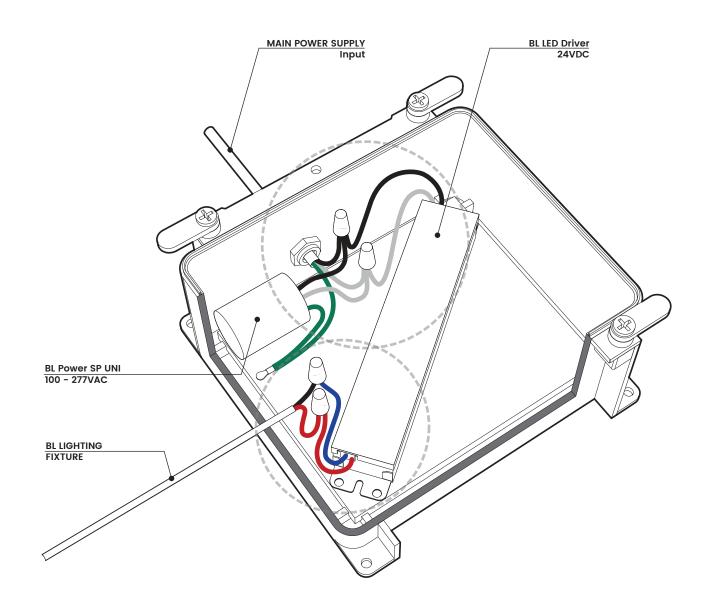

## **BL LIGHTING WIRING**

**Standard** (Non-Dimming)

Printed

|         | Louisia |      |
|---------|---------|------|
| PROJECT | CLIENT  | TYPE |
|         |         |      |

Solid State Lighting is sensitive to power fluctuations
Surge protection is highly recommended for all LED lighting products and should be on a designated circuit to protect against premature failure
Lack of surge protection may void your warranty

For more information, please download the **BL LIGHTING** catalogue

| BL LIGHTING WIRING | Standard      | Printed |  |
|--------------------|---------------|---------|--|
|                    | (Non-Dimming) |         |  |