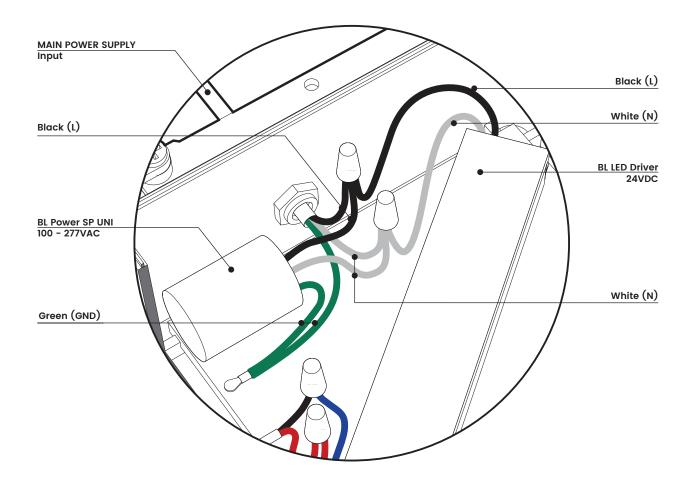

| П   | PROJECT. | CLIENT | TYPF |
|-----|----------|--------|------|
| П   | 1 100201 | SELETT |      |
| - 1 |          |        |      |

Solid State Lighting is sensitive to power fluctuations
Surge protection is highly recommended for all LED lighting products and should be on a designated circuit to protect against premature failure
Lack of surge protection may void your warranty

For more information, please download the **BL LIGHTING** catalogue

| BL LIGHTING WIRING | Standard      | Printed |  |
|--------------------|---------------|---------|--|
|                    | (Non-Dimming) |         |  |