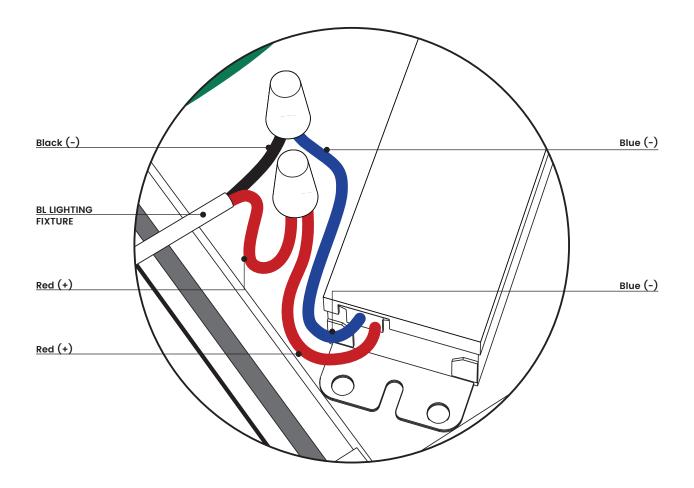

## **BL LIGHTING WIRING**

**Standard** (Non-Dimming)

Printed

|         | Louisia |      |
|---------|---------|------|
| PROJECT | CLIENT  | TYPE |
|         |         |      |

Solid State Lighting is sensitive to power fluctuations
Surge protection is highly recommended for all LED lighting products and should be on a designated circuit to protect against premature failure
Lack of surge protection may void your warranty

For more information, please download the **BL LIGHTING** catalogue

| BL LIGHTING WIRING | Standard      | Printed |  |
|--------------------|---------------|---------|--|
|                    | (Non-Dimming) |         |  |