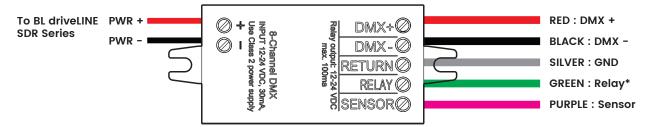

## 2. Wiring Diagram

\* The relay must be protected against inductive over voltage spikes, i.e. it must have a flyback diode. Do not connect a typical PCB relay without the diode. RELAY and SENSOR outputs are optional.